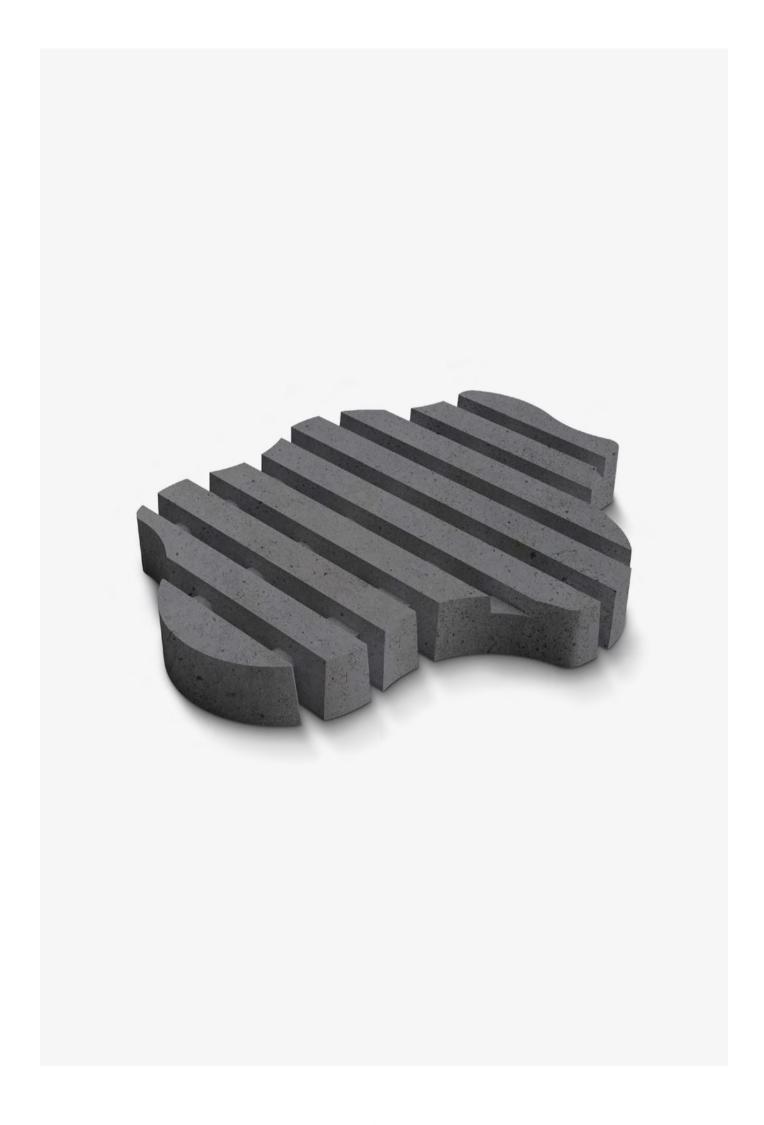

### WHERE CHAOS FINDS ITS ELEGANT RHYTHN

Straight pays tribute to the splendour of simplicity and symmetry in nature. With its sleek, unswerving lines, Straight brings a sense of order to any outdoor space, no matter how unruly. A versatile and aesthetically refined solution that creates an organic yet restrained green setting.

### STRAIGHT

### Inspiration

Straight combines the best of nature with the **powerful and taut lines** of the everyday streetscape. Subtle, simple – and therefore **versatile**. The Straight pattern is an all-rounder suitable for leisure projects, residential areas, car parks and other public infrastructure.