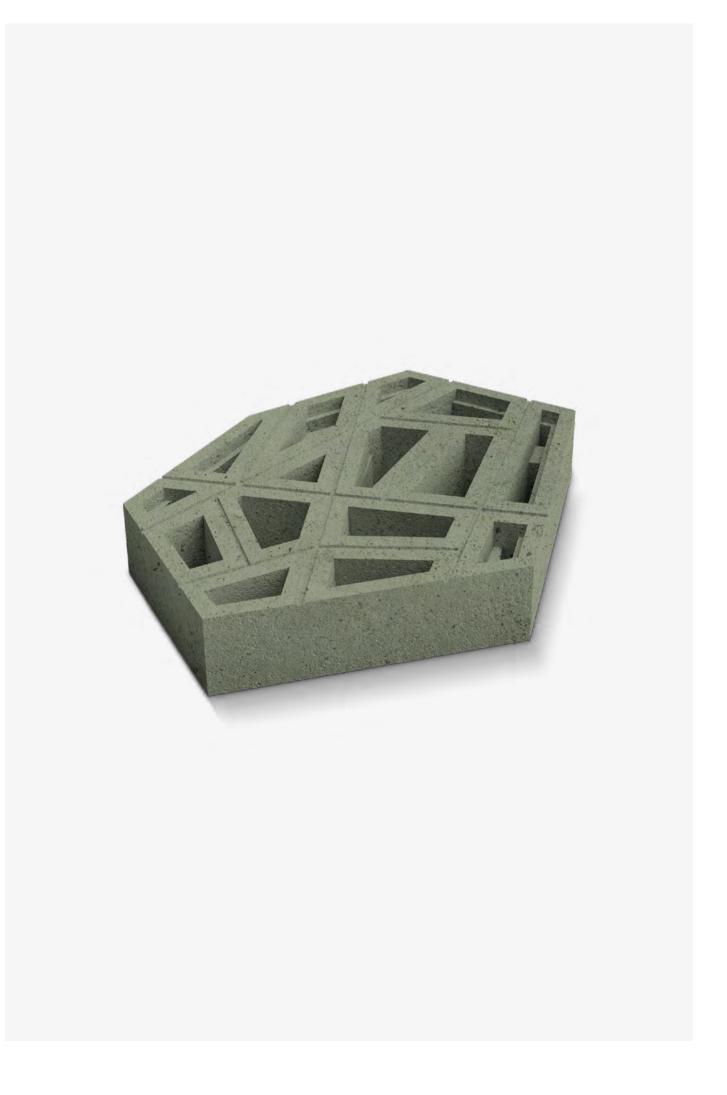

### Deer Organic

With 'Organic', Deer presents a line of permeable grass pavers with unique, organic forms. The various forms and patterns leave space for both imagination and innovation, and enable designers, architects and project owners to shape outdoor spaces sustainably and with unrivalled modularity.

## WHERE EVERY LINE MATTERS

Crosshatch is an ode to the vibrant, whimsical shapes that we find in nature. With its circular patterns, it lends a feeling of **movement and dynamism** to any outdoor space. Inspired by the organic forms and textures that we see around us, Crosshatch adds a sense of life and energy to landscape architecture.

### Architecture

The Crosshatch pattern is a bold and contemporary choice for grass pavers, designed to bring a **dynamic and up-to-the-minute aesthetic** to any landscape. With its interplay of **geometric forms**, Crosshatch creates an intriguing sense of volume resulting in a vibrant environment. Its alternation of large and small angular forms allows you to impart **an extra dimension to outdoor spaces**, to unique and eye-catching effect.