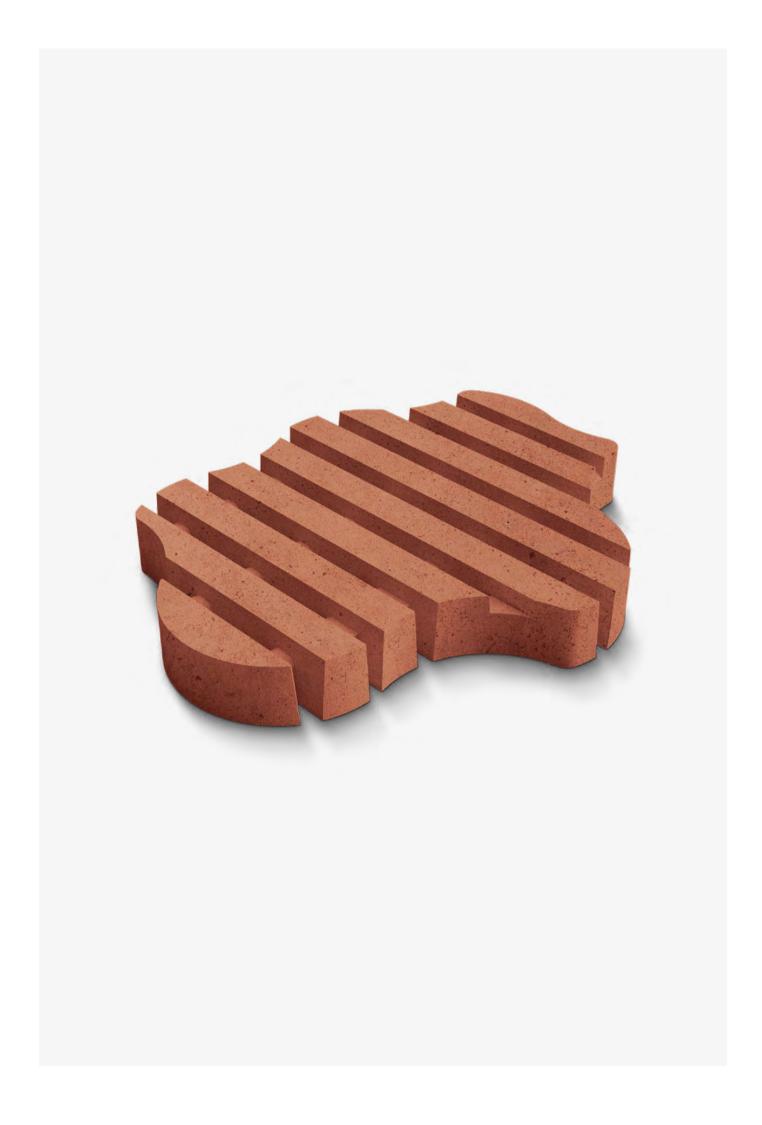

### WHERE CHAOS FINDS ITS ELEGANT RHYTHN

Straight pays tribute to the splendour of simplicity and symmetry in nature. With its sleek, unswerving lines, Straight brings a sense of order to any outdoor space, no matter how unruly. A versatile and aesthetically refined solution that creates an organic yet restrained green setting.

### Inspiration

Straight combines the best of nature with the **powerful and taut lines** of the everyday streetscape. Subtle, simple – and therefore **versatile**. The Straight pattern is an all-rounder suitable for leisure projects, residential areas, car parks and other public infrastructure.

## Architecture

Straight grass pavers have a **timeless, inviting vibe** that takes the simplicity of an **outdoor space** – whether in a contemporary residential district or a lush garden in a business complex – **to the next level**.