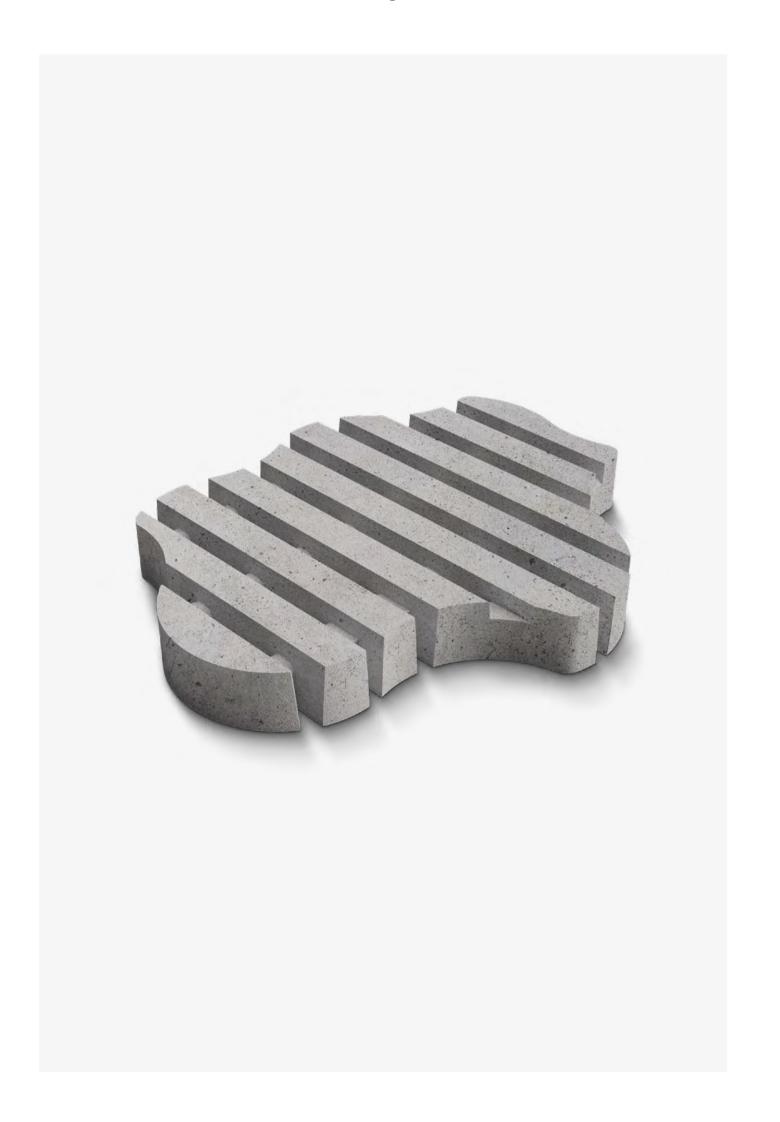

### WHERE CHAOS FINDS ITS ELEGANT RHYTHN

Straight pays tribute to the splendour of simplicity and symmetry in nature. With its sleek, unswerving lines, Straight brings a sense of order to any outdoor space, no matter how unruly. A versatile and aesthetically refined solution that creates an organic yet restrained green setting.

### Inspiration

Straight combines the best of nature with the **powerful and taut lines** of the everyday streetscape. Subtle, simple – and therefore **versatile**. The Straight pattern is an all-rounder suitable for leisure projects, residential areas, car parks and other public infrastructure.

## Architecture

Straight grass pavers have a **timeless, inviting vibe** that takes the simplicity of an **outdoor space** – whether in a contemporary residential district or a lush garden in a business complex – **to the next level**.