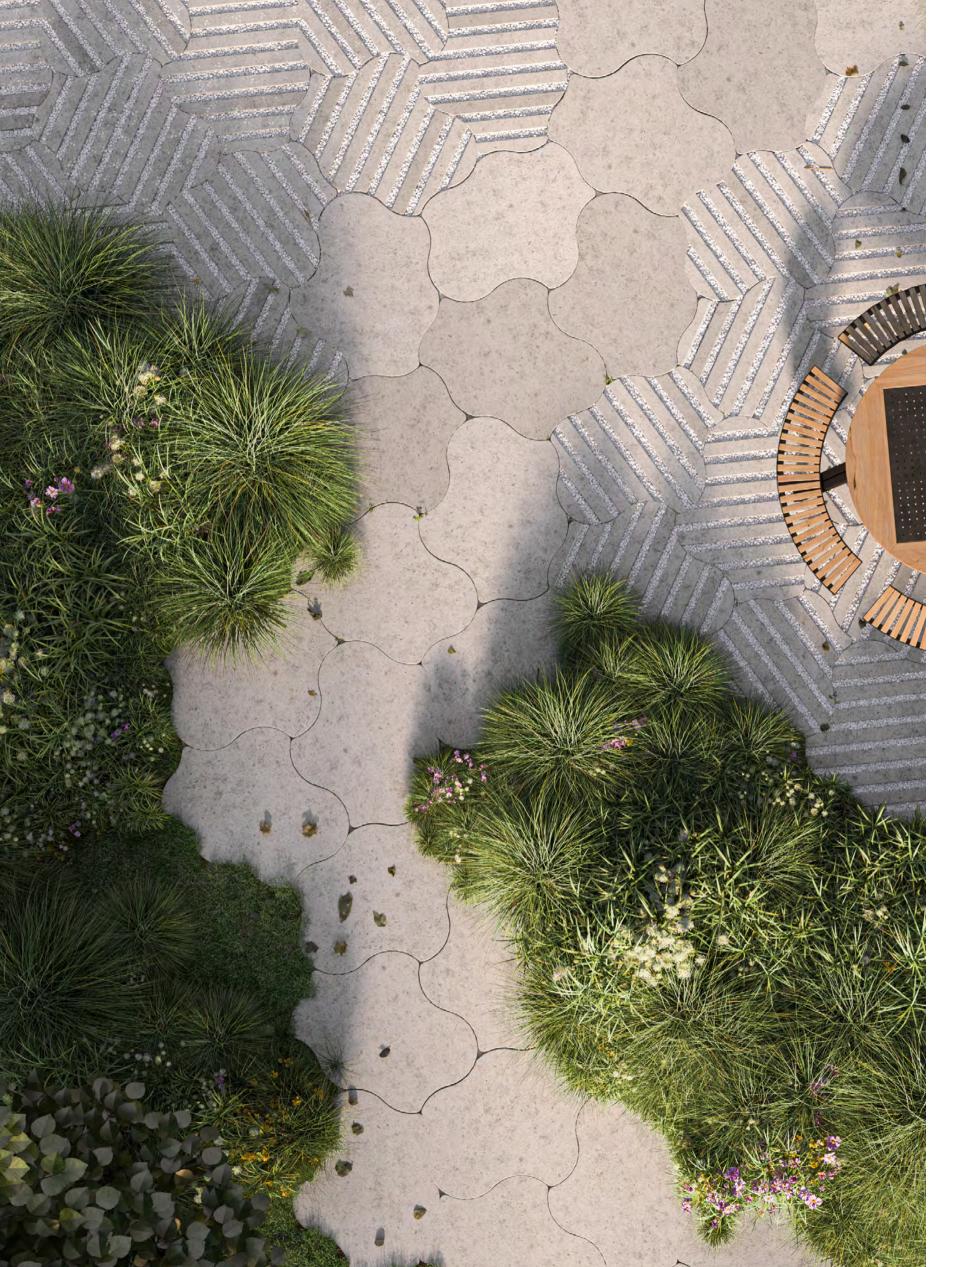

### Deer Organic

With 'Organic', Deer presents a line of permeable grass pavers with unique, organic forms. The various forms and patterns leave space for both imagination and innovation, and enable designers, architects and project owners to shape outdoor spaces sustainably and with unrivalled modularity.

### Versatile at its core

Aesthetics and modularity as the starting points, versatility as the outcome. The organic forms are easy to combine, creating the right conditions for both greenery and creativity – and opening the way to endless concepts and design possibilities. Landscape designers can play with the positioning of the tiles, creating a form that

### The opportunity to redefine the urban landscape

The organic forms are **easy to combine**, offering the right conditions for both greenery and creativity – and opening the way to endless concepts and design possibilities. Landscape designers can **play with the positioning** of the pavers, creating a form that fits seamlessly with the architect's design or the project specifications – from public squares to private gardens, from paths to parking spaces. Unlimited diversity.

### Choose your pattern

Architects and designers are today's visionaries, forever seeking new ways to shape the world around us. They are passionate about coming up with innovative designs that are **both functionally and aesthetically stunning** and that work. Organic's **dynamic patterns** allow you to **play** harmoniously **with the environment**, reconciling concrete with nature. Lily, Straight and Crosshatch each bring added value to your design in their own way, whatever the application.