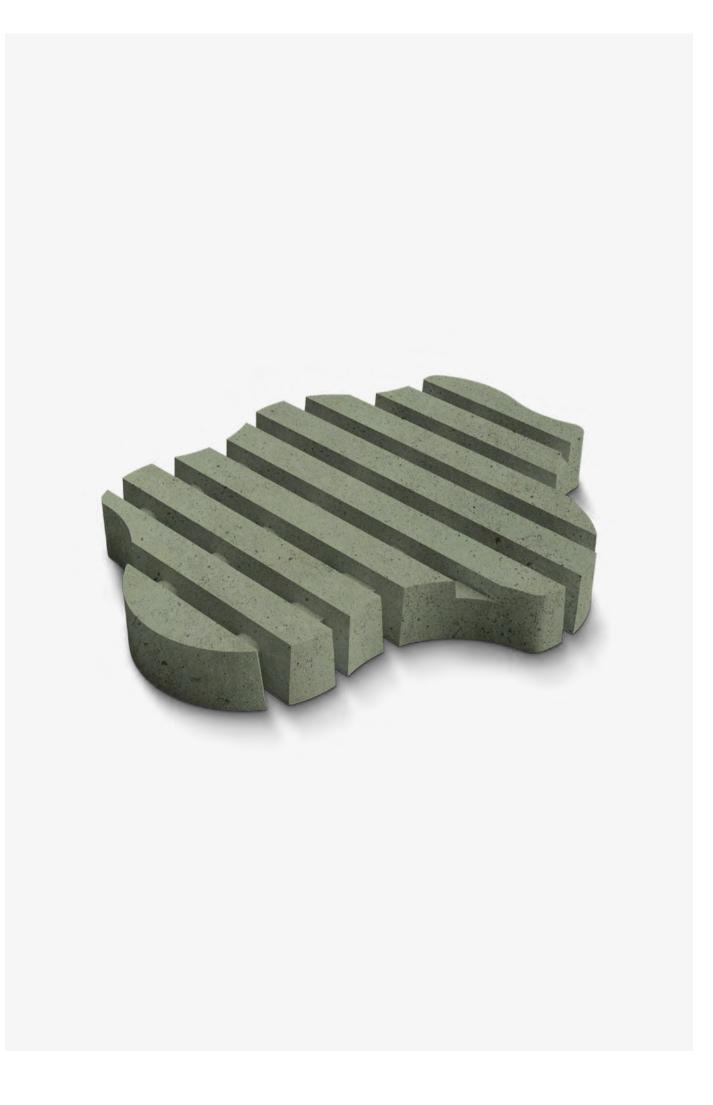

### WHERE CHAOS FINDS ITS ELEGANT RHYTHN

Straight pays tribute to the splendour of simplicity and symmetry in nature. With its sleek, unswerving lines, Straight brings a sense of order to any outdoor space, no matter how unruly. A versatile and aesthetically refined solution that creates an organic yet restrained green setting.

### STRAIGHT

### Inspiration

Straight combines the best of nature with the **powerful and taut lines** of the everyday streetscape. Subtle, simple – and therefore **versatile**. The Straight pattern is an all-rounder suitable for leisure projects, residential areas, car parks and other public infrastructure.