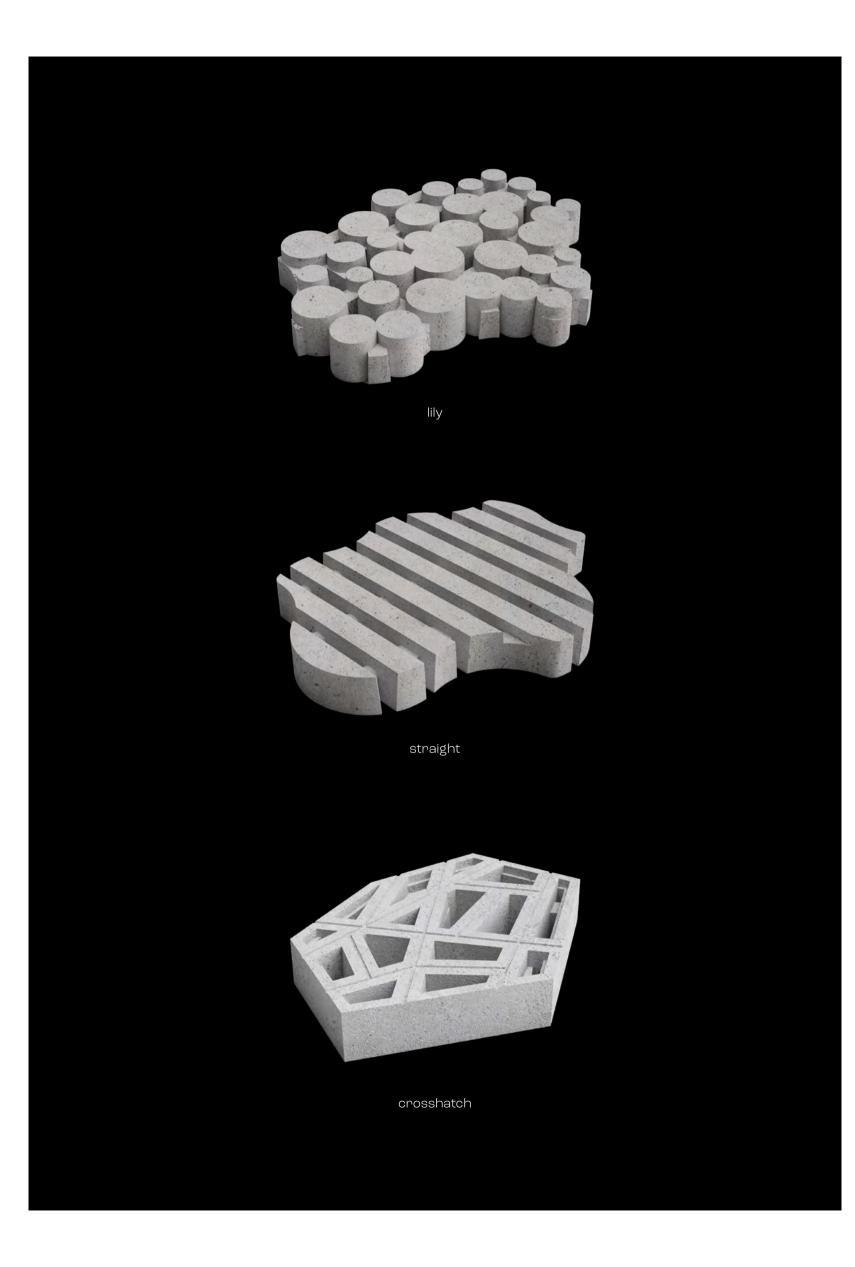

### Choose your pattern

Architects and designers are today's visionaries, forever seeking new ways to shape the world around us. They are passionate about coming up with innovative designs that are **both functionally and aesthetically stunning** and that work. Organic's **dynamic patterns** allow you to **play** harmoniously **with the environment**, reconciling concrete with nature. Lily, Straight and Crosshatch each bring added value to your design in their own way, whatever the application.

### NATURE DOESN'T GROW IN STRAIGHT LINES

Every project is a challenge. What is it being developed for? For whom? What are the requirements? How do you make it both functional and visually attractive? Lily combines the two and adds **natural elegance** to your design. With their unique shape, these grass pavers provide **excellent stability**, while at the same time creating a **visually attractive and inviting environment**. An instant upgrade.

## WHERE EVERY LINE MATTERS

Crosshatch is an ode to the vibrant, whimsical shapes that we find in nature. With its circular patterns, it lends a feeling of **movement and dynamism** to any outdoor space. Inspired by the organic forms and textures that we see around us, Crosshatch adds a sense of life and energy to landscape architecture.

### WHERE CHAOS FINDS ITS ELEGANT RHYTHN

Straight pays tribute to the splendour of simplicity and symmetry in nature. With its sleek, unswerving lines, Straight brings a sense of order to any outdoor space, no matter how unruly. A versatile and aesthetically refined solution that creates an organic yet restrained green setting.