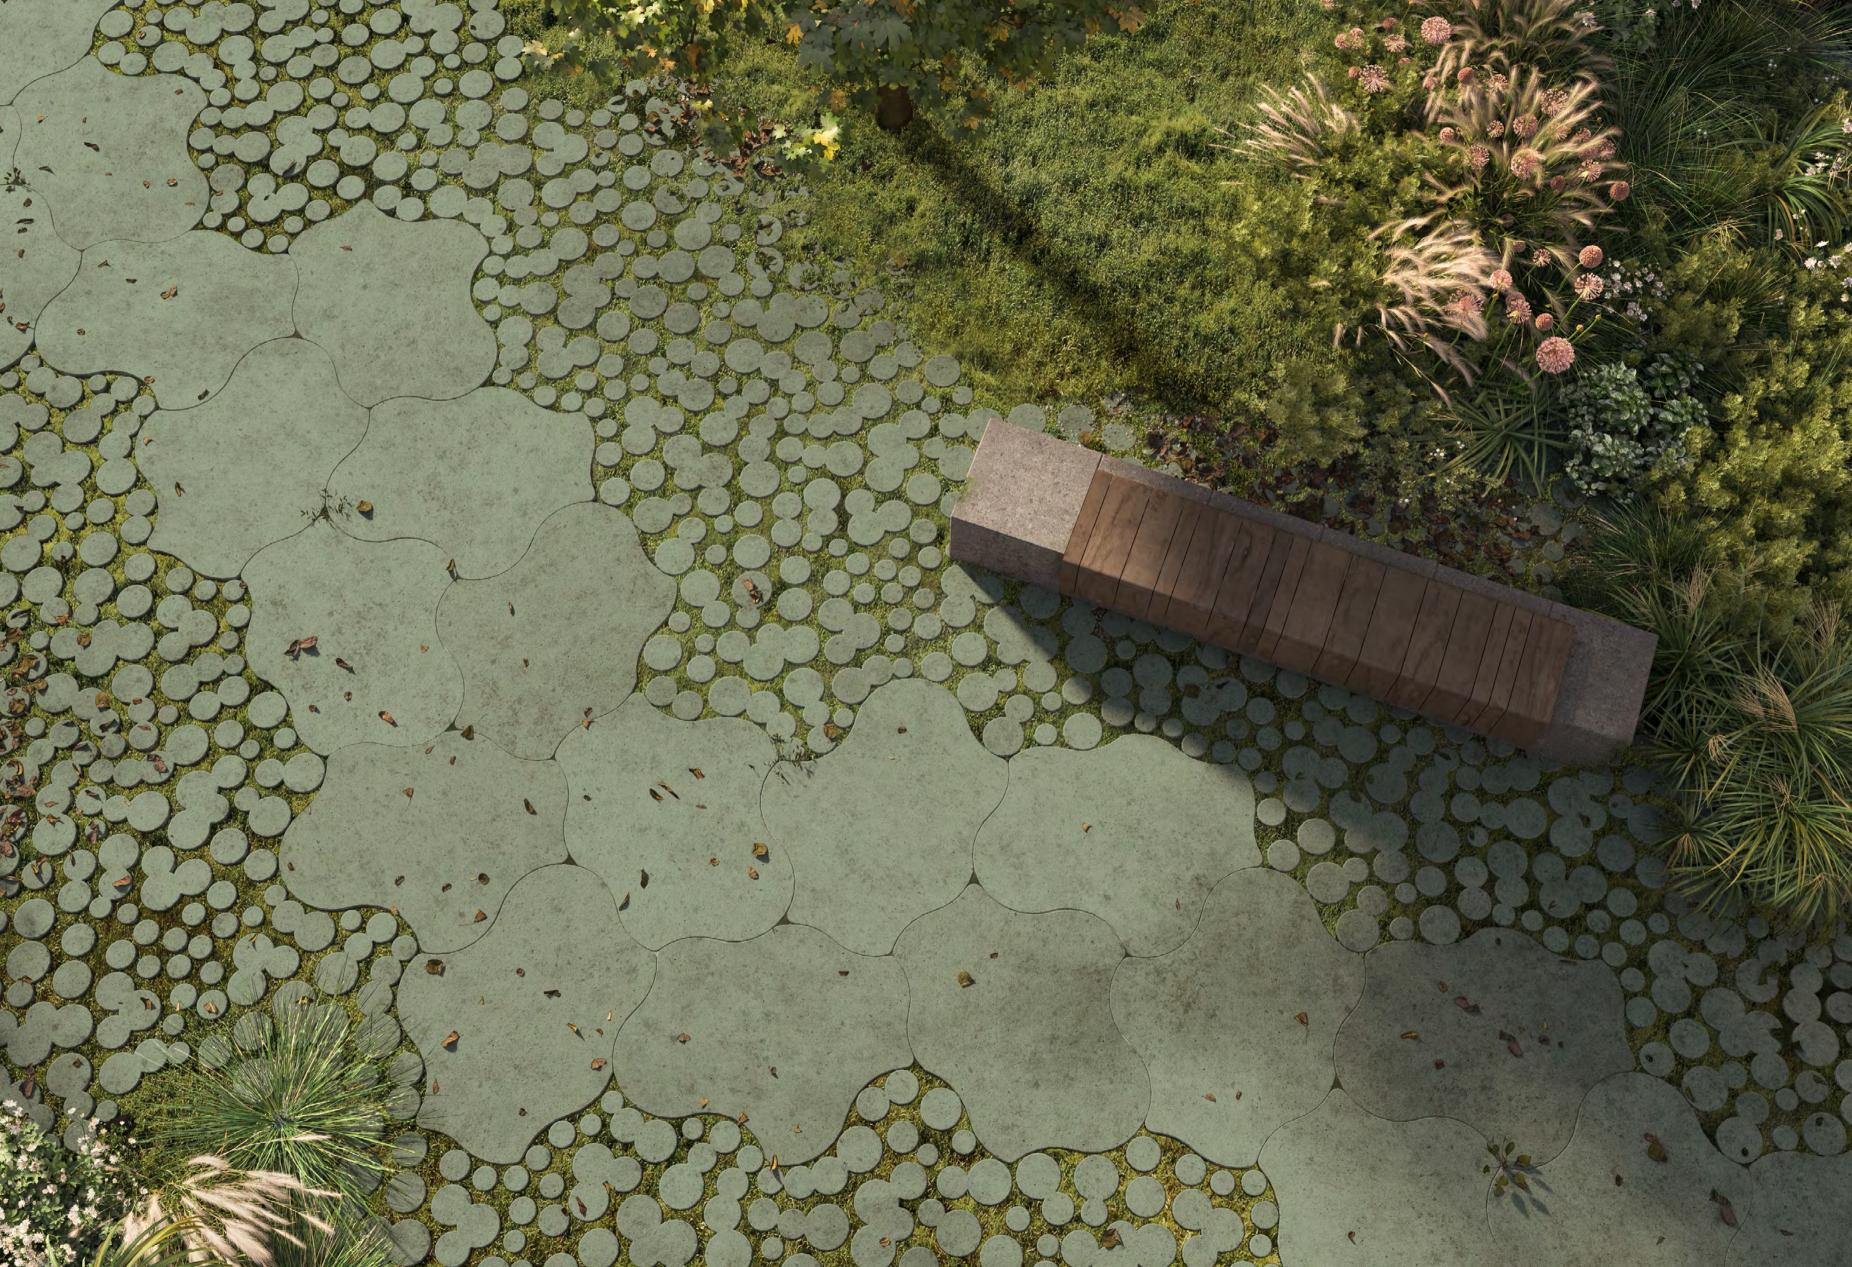

### Deer Organic

With 'Organic', Deer presents a line of permeable grass pavers with unique, organic forms. The various forms and patterns leave space for both imagination and innovation, and enable designers, architects and project owners to shape outdoor spaces sustainably and with unrivalled modularity.

### Versatile at its core

Aesthetics and modularity as the starting points, versatility as the outcome. The organic forms are easy to combine, creating the right conditions for both greenery and creativity – and opening the way to endless concepts and design possibilities. Landscape designers can play with the positioning of the tiles, creating a form that

fits seamlessly with the architect's design or the project specifications – from public squares to private gardens, from paths to parking spaces. Unlimited diversity.

### The opportunity to redefine the urban landscape

The organic forms are **easy to combine**, offering the right conditions for both greenery and creativity – and opening the way to endless concepts and design possibilities. Landscape designers can **play with the positioning** of the pavers, creating a form that fits seamlessly with the architect's design or the project specifications – from public squares to private gardens, from paths to parking spaces. Unlimited diversity.