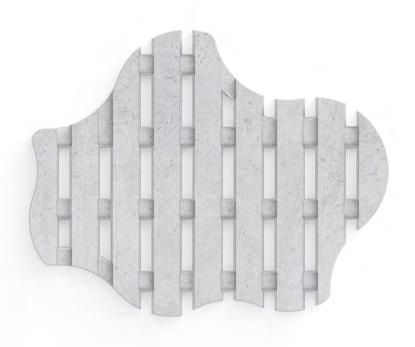

### WHERE CHAOS FINDS ITS ELEGANT RHYTHN

Straight pays tribute to the splendour of simplicity and symmetry in nature. With its sleek, unswerving lines, Straight brings a sense of order to any outdoor space, no matter how unruly. A versatile and aesthetically refined solution that creates an organic yet restrained green setting.

### Inspiration

Straight combines the best of nature with the **powerful and taut lines** of the everyday streetscape. Subtle, simple – and therefore **versatile**. The Straight pattern is an all-rounder suitable for leisure projects, residential areas, car parks and other public infrastructure.

## Architecture

Straight grass pavers have a **timeless, inviting vibe** that takes the simplicity of an **outdoor space** – whether in a contemporary residential district or a lush garden in a business complex – **to the next level**.