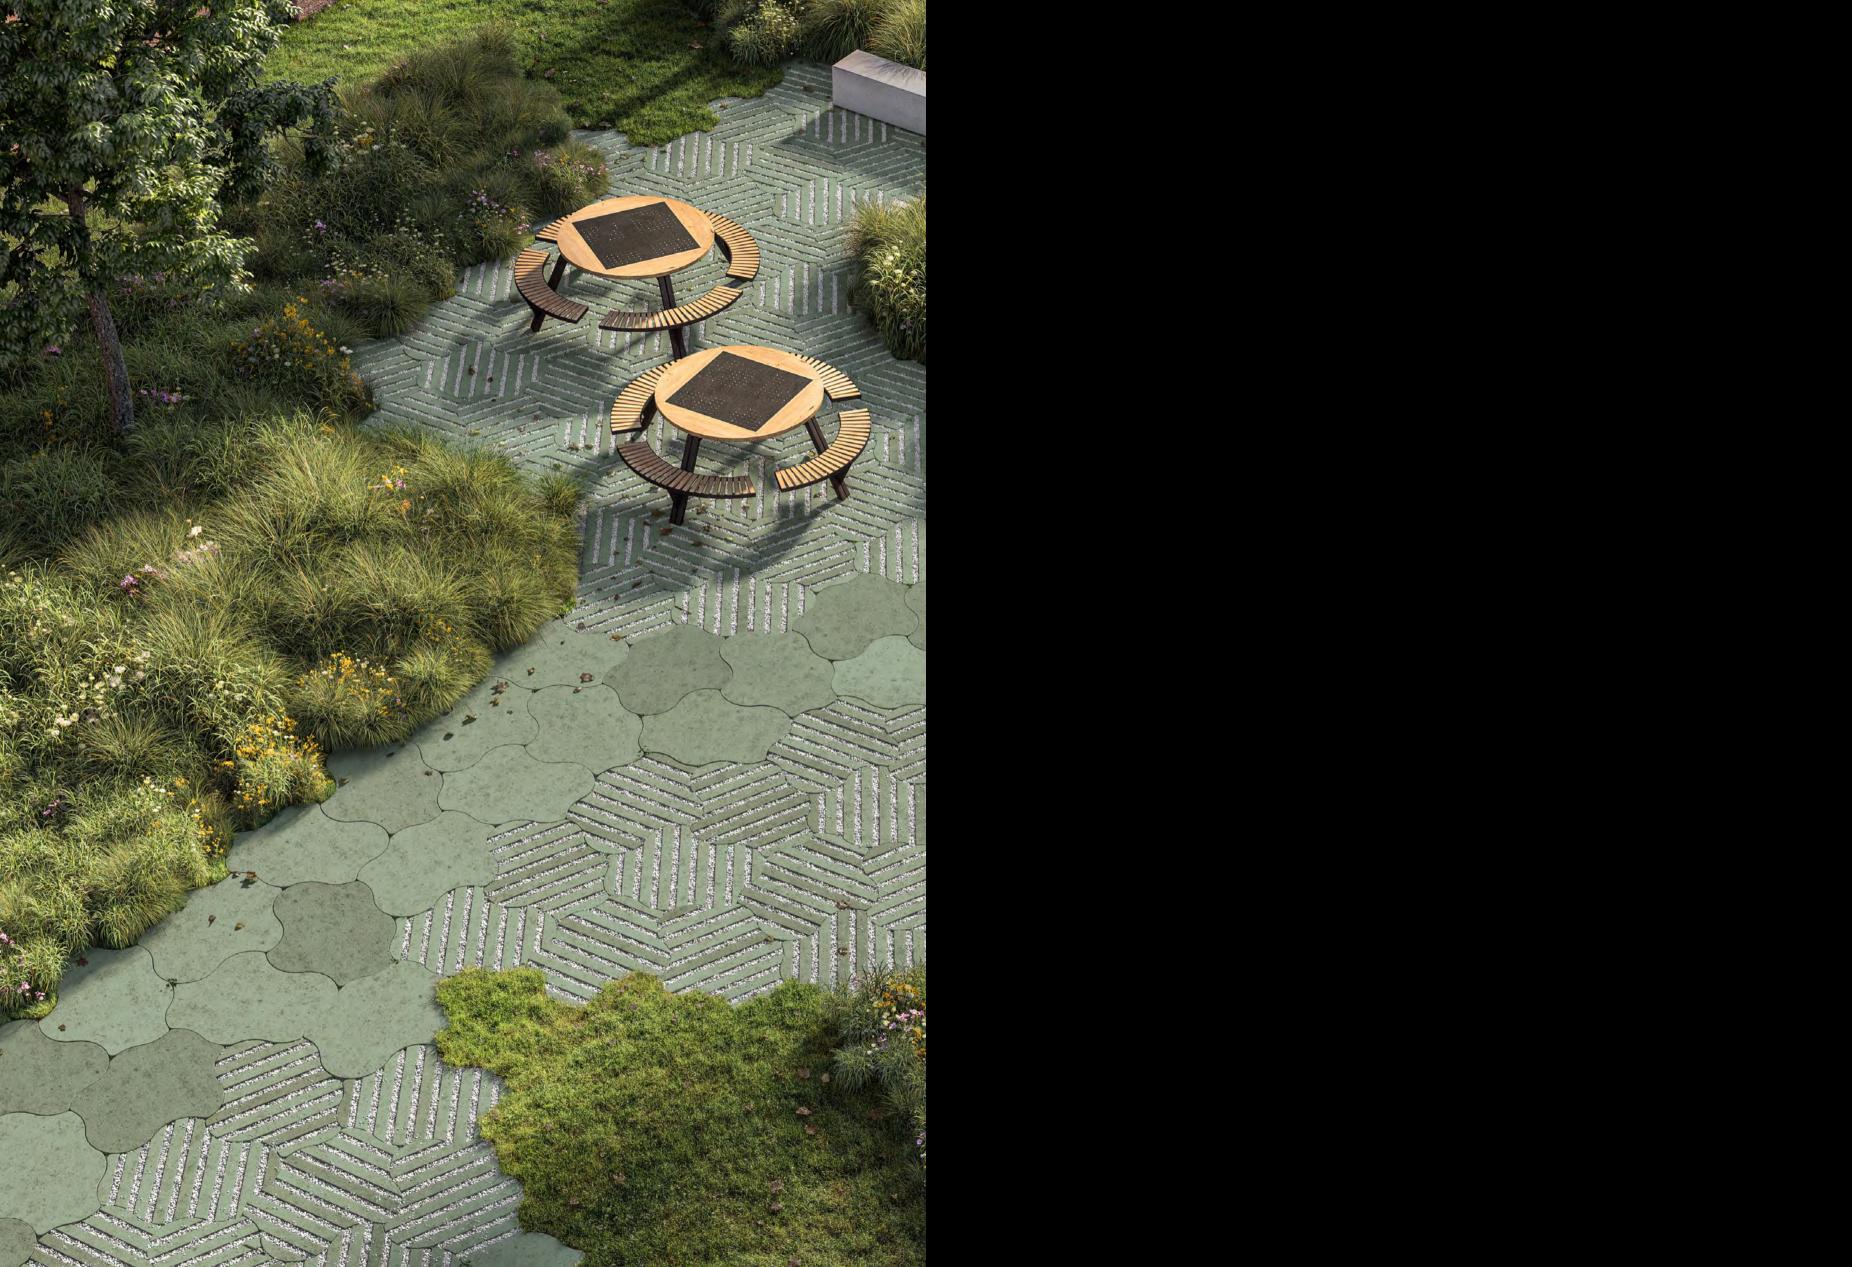

## WHERE EVERY LINE MATTERS

Crosshatch is an ode to the vibrant, whimsical shapes that we find in nature. With its circular patterns, it lends a feeling of **movement and dynamism** to any outdoor space. Inspired by the organic forms and textures that we see around us, Crosshatch adds a sense of life and energy to landscape architecture.

### Architecture

The Crosshatch pattern is a bold and contemporary choice for grass pavers, designed to bring a **dynamic and up-to-the-minute aesthetic** to any landscape. With its interplay of **geometric forms**, Crosshatch creates an intriguing sense of volume resulting in a vibrant environment. Its alternation of large and small angular forms allows you to impart **an extra dimension to outdoor spaces**, to unique and eye-catching effect.

### Crosshatch