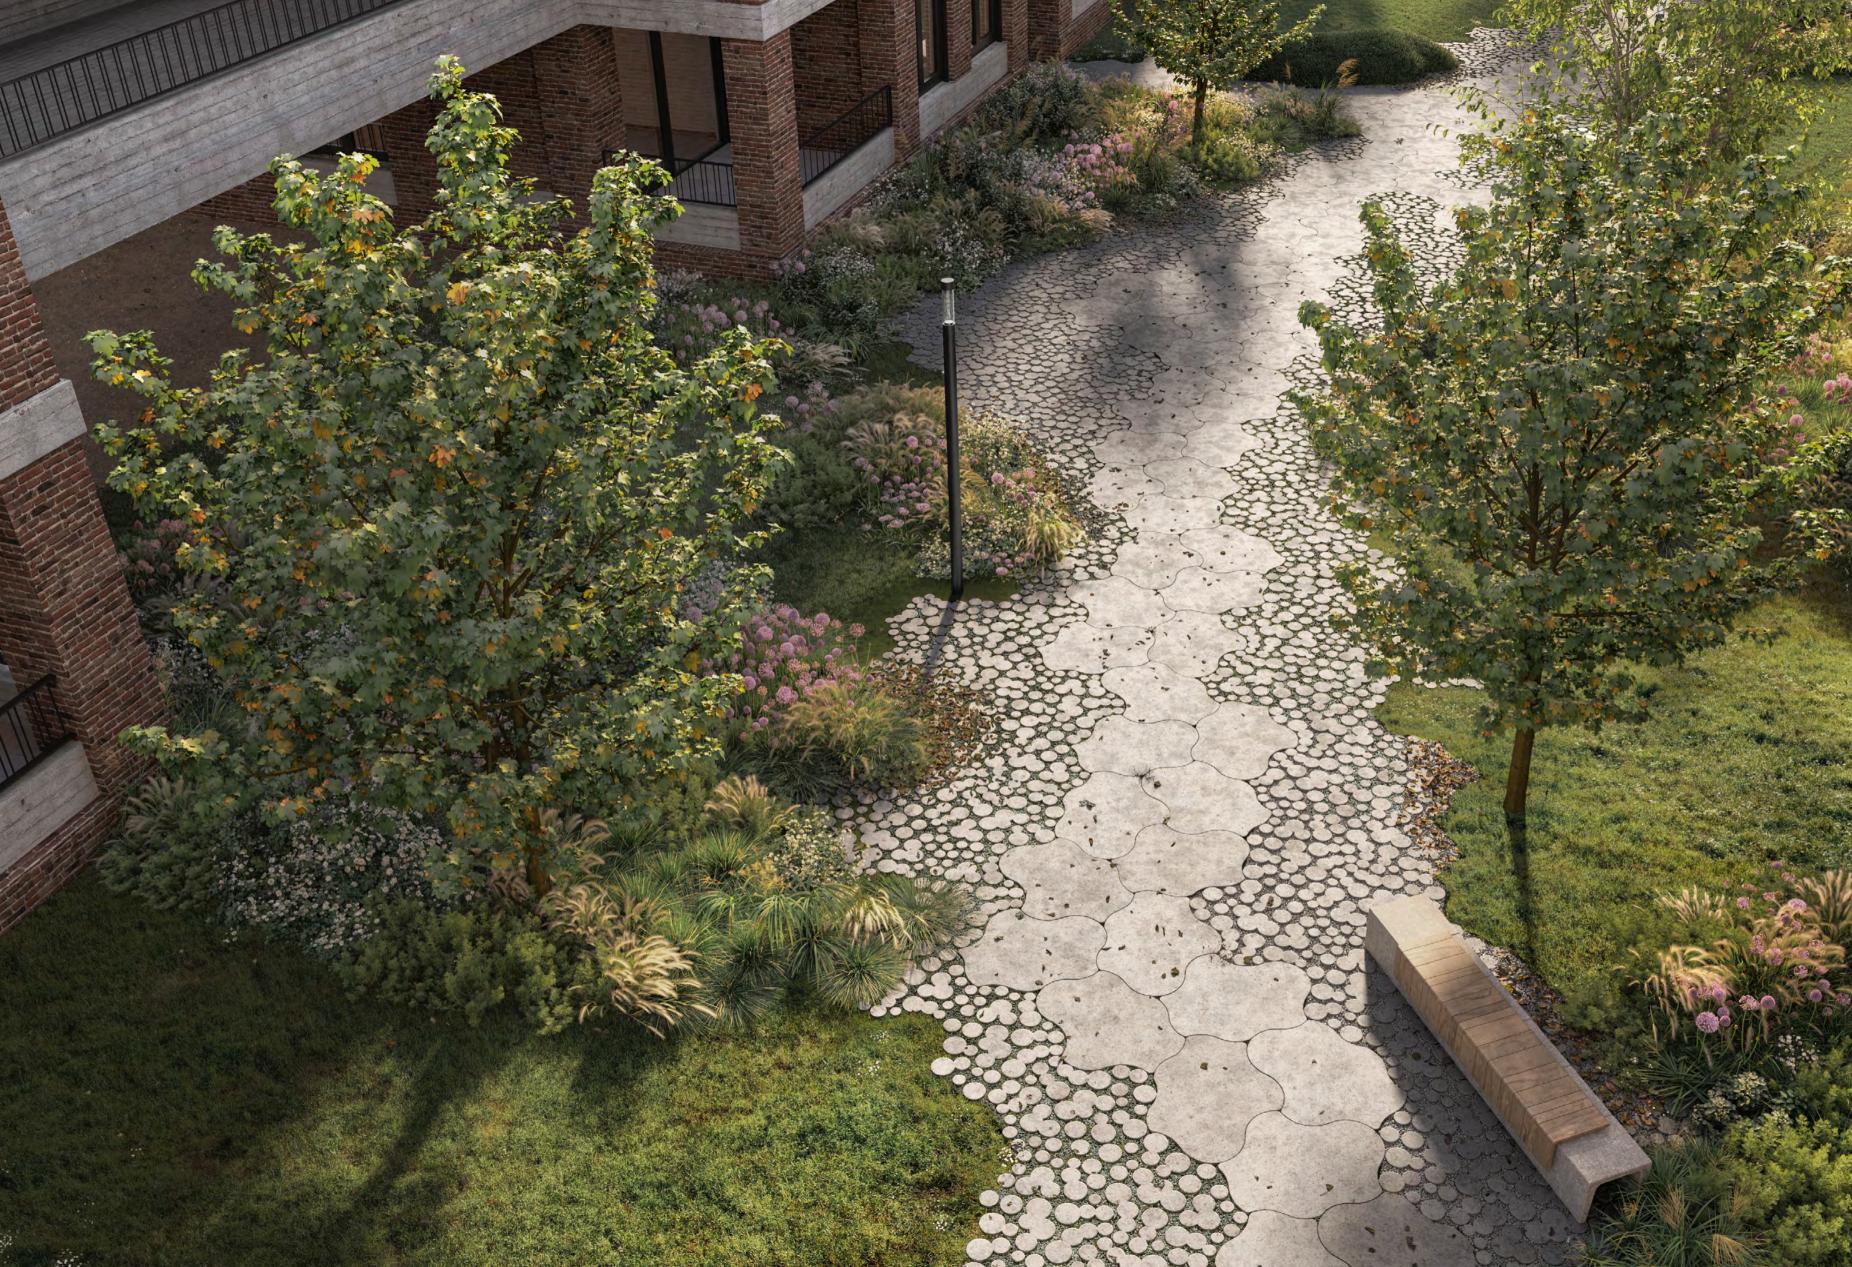

### NATURE DOESN'T GROW IN STRAIGHT LINES

Every project is a challenge. What is it being developed for? For whom? What are the requirements? How do you make it both functional and visually attractive? Lily combines the two and adds **natural elegance** to your design. With their unique shape, these grass pavers provide **excellent stability**, while at the same time creating a **visually attractive and inviting environment**. An instant upgrade.

Lily's pattern, which is unique in the world of grass pavers, takes its inspiration from the plant. Deer was guided by its shape and natural beauty to create a refined pattern that adds a touch of elegance and harmony to any outdoor space.

### Architecture

By bringing the delicate and graceful outlines of the lily leaf into contemporary design, we have integrated the plant's essence into a rough concrete surface. Lily's **timeless elegance** is perfect for a **wide range of design applications**.