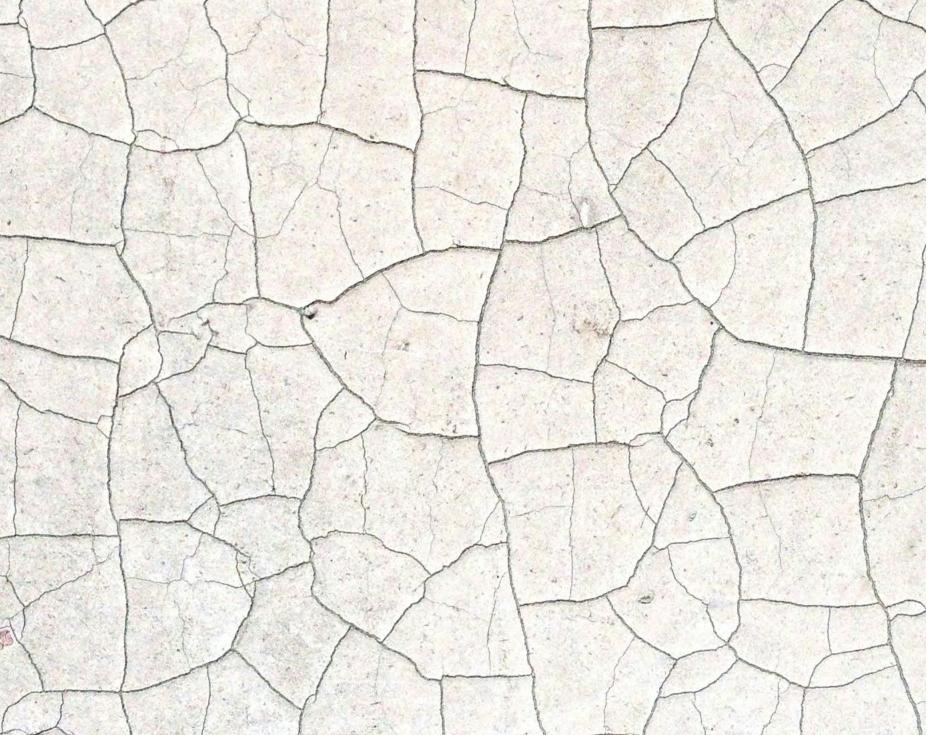

## WHERE EVERY LINE MATTERS

Crosshatch is an ode to the vibrant, whimsical shapes that we find in nature. With its circular patterns, it lends a feeling of **movement and dynamism** to any outdoor space. Inspired by the organic forms and textures that we see around us, Crosshatch adds a sense of life and energy to landscape architecture.

### Architecture

The Crosshatch pattern is a bold and contemporary choice for grass pavers, designed to bring a **dynamic and up-to-the-minute aesthetic** to any landscape. With its interplay of **geometric forms**, Crosshatch creates an intriguing sense of volume resulting in a vibrant environment. Its alternation of large and small angular forms allows you to impart **an extra dimension to outdoor spaces**, to unique and eye-catching effect.

### Crosshatch