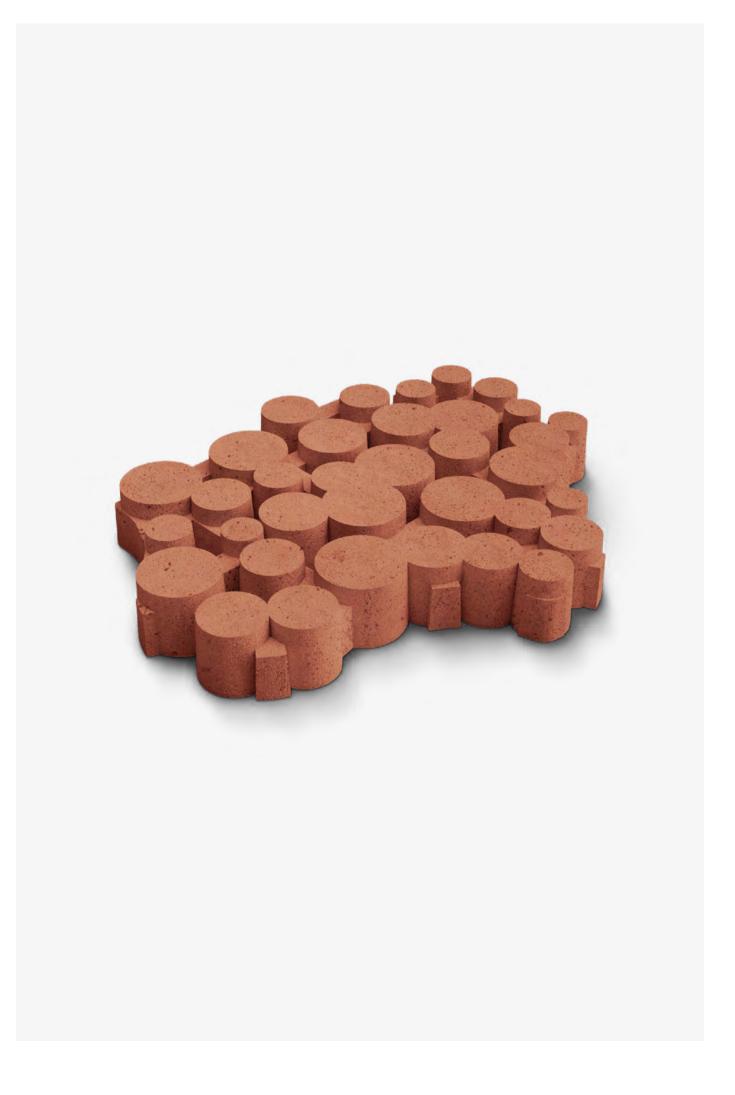

## WHERE EVERY LINE MATTERS

Crosshatch is an ode to the vibrant, whimsical shapes that we find in nature. With its circular patterns, it lends a feeling of **movement and dynamism** to any outdoor space. Inspired by the organic forms and textures that we see around us, Crosshatch adds a sense of life and energy to landscape architecture.

### CROSSHATCH

### Architecture

The Crosshatch pattern is a bold and contemporary choice for grass pavers, designed to bring a **dynamic and up-to-the-minute aesthetic** to any landscape. With its interplay of **geometric forms**, Crosshatch creates an intriguing sense of volume resulting in a vibrant environment. Its alternation of large and small angular forms allows you to impart **an extra dimension to outdoor spaces**, to unique and eye-catching effect.