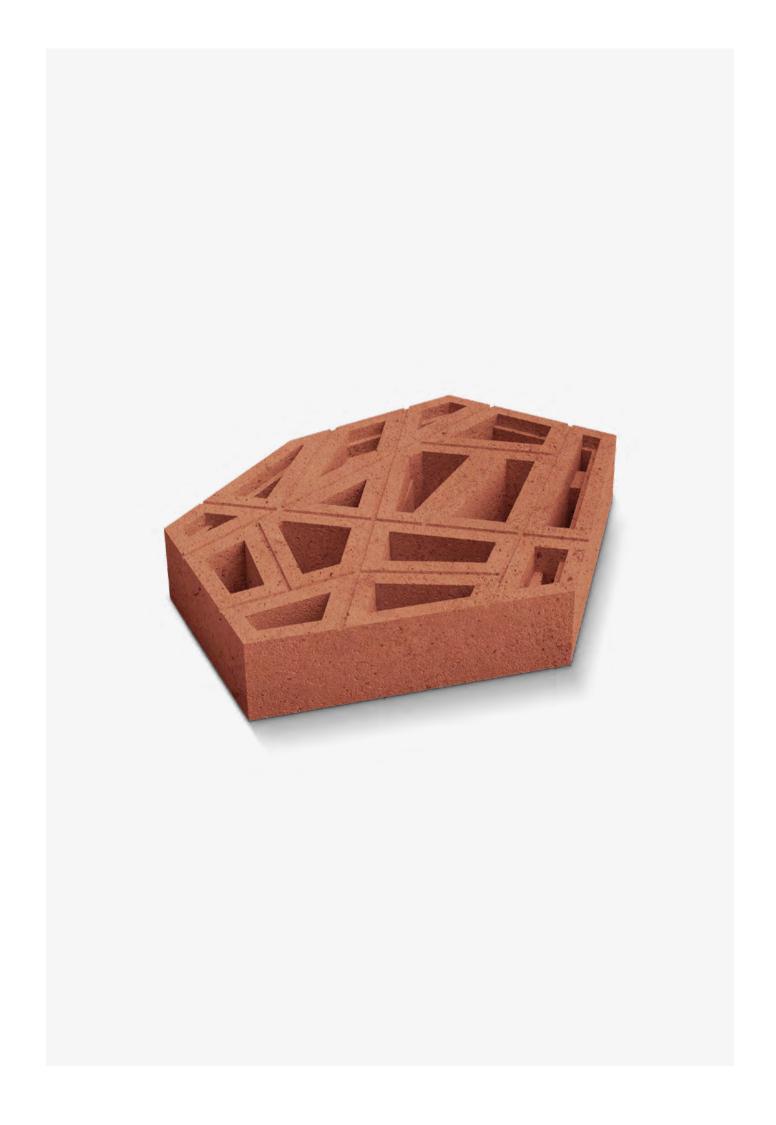

### Deer Organic

With 'Organic', Deer presents a line of permeable grass pavers with unique, organic forms. The various forms and patterns leave space for both imagination and innovation, and enable designers, architects and project owners to shape outdoor spaces sustainably and with unrivalled modularity.

## WHERE EVERY LINE MATTERS

Crosshatch is an ode to the vibrant, whimsical shapes that we find in nature. With its circular patterns, it lends a feeling of **movement and dynamism** to any outdoor space. Inspired by the organic forms and textures that we see around us, Crosshatch adds a sense of life and energy to landscape architecture.

### Architecture

The Crosshatch pattern is a bold and contemporary choice for grass pavers, designed to bring a **dynamic and up-to-the-minute aesthetic** to any landscape. With its interplay of **geometric forms**, Crosshatch creates an intriguing sense of volume resulting in a vibrant environment. Its alternation of large and small angular forms allows you to impart **an extra dimension to outdoor spaces**, to unique and eye-catching effect.