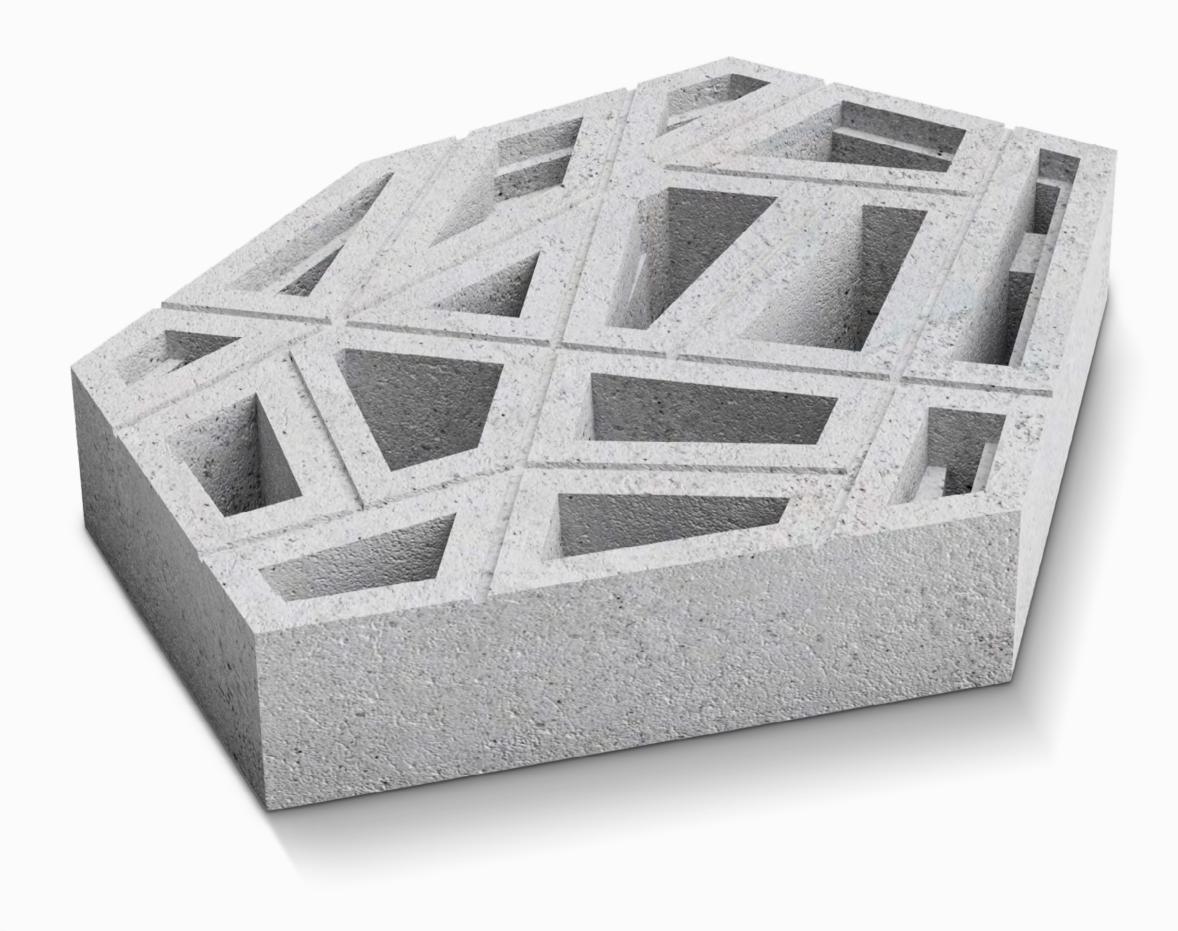

### Architecture

The Crosshatch pattern is a bold and contemporary choice for grass pavers, designed to bring a **dynamic and up-to-the-minute aesthetic** to any landscape. With its interplay of **geometric forms**, Crosshatch creates an intriguing sense of volume resulting in a vibrant environment. Its alternation of large and small angular forms allows you to impart **an extra dimension to outdoor spaces**, to unique and eye-catching effect.

### Crosshatch