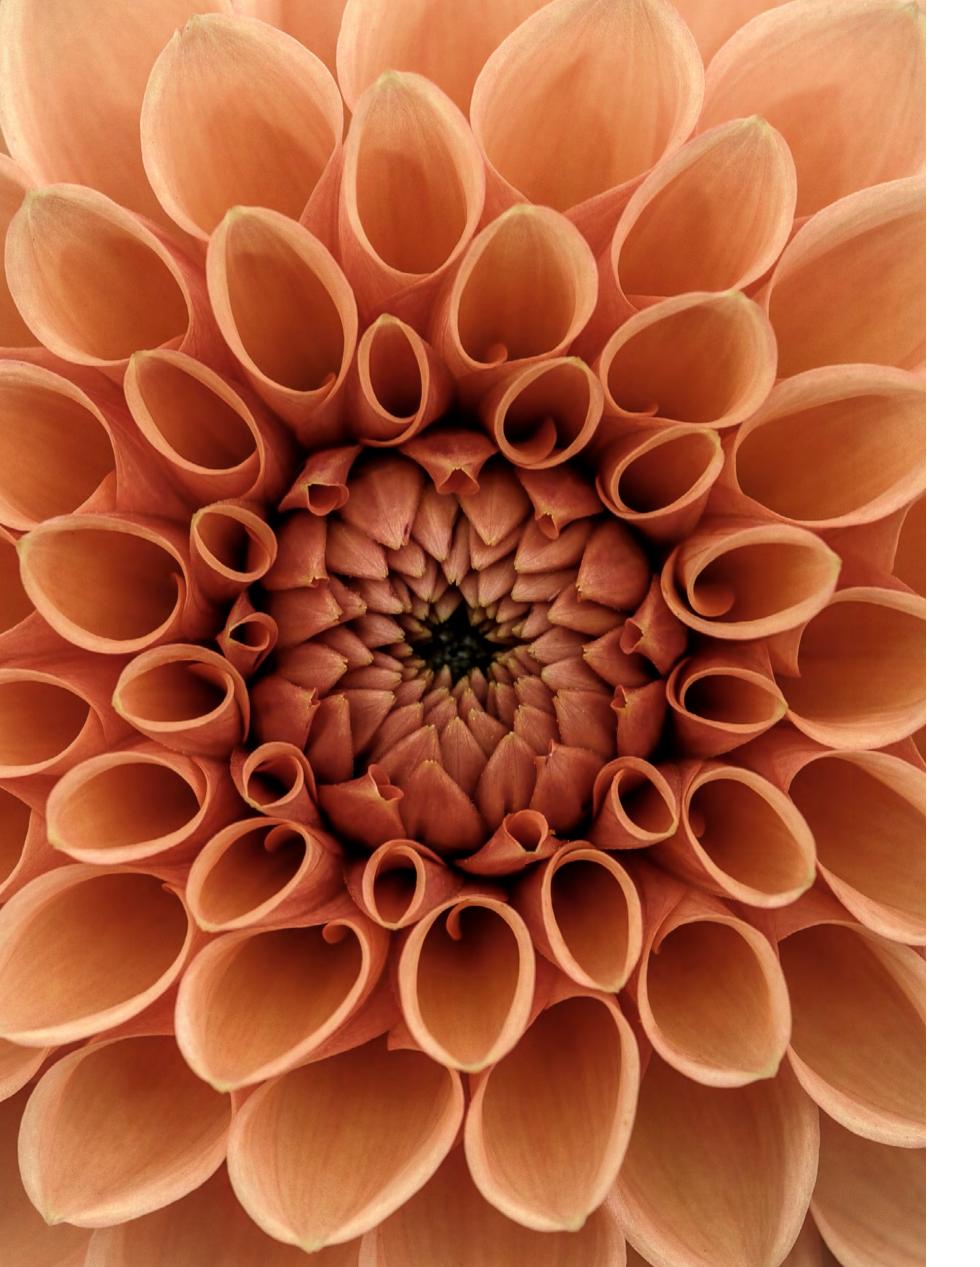

### NATURE DOESN'T GROW IN STRAIGHT LINES

Every project is a challenge. What is it being developed for? For whom? What are the requirements? How do you make it both functional and visually attractive? Lily combines the two and adds **natural elegance** to your design. With their unique shape, these grass pavers provide **excellent stability**, while at the same time creating a **visually attractive and inviting environment**. An instant upgrade.

Lily's pattern, which is unique in the world of grass pavers, takes its inspiration from the plant. Deer was guided by its shape and natural beauty to create a refined pattern that adds a touch of elegance and harmony to any outdoor space.

### Architecture

By bringing the delicate and graceful outlines of the lily leaf into contemporary design, we have integrated the plant's essence into a rough concrete surface. Lily's **timeless elegance** is perfect for a **wide range of design applications**.