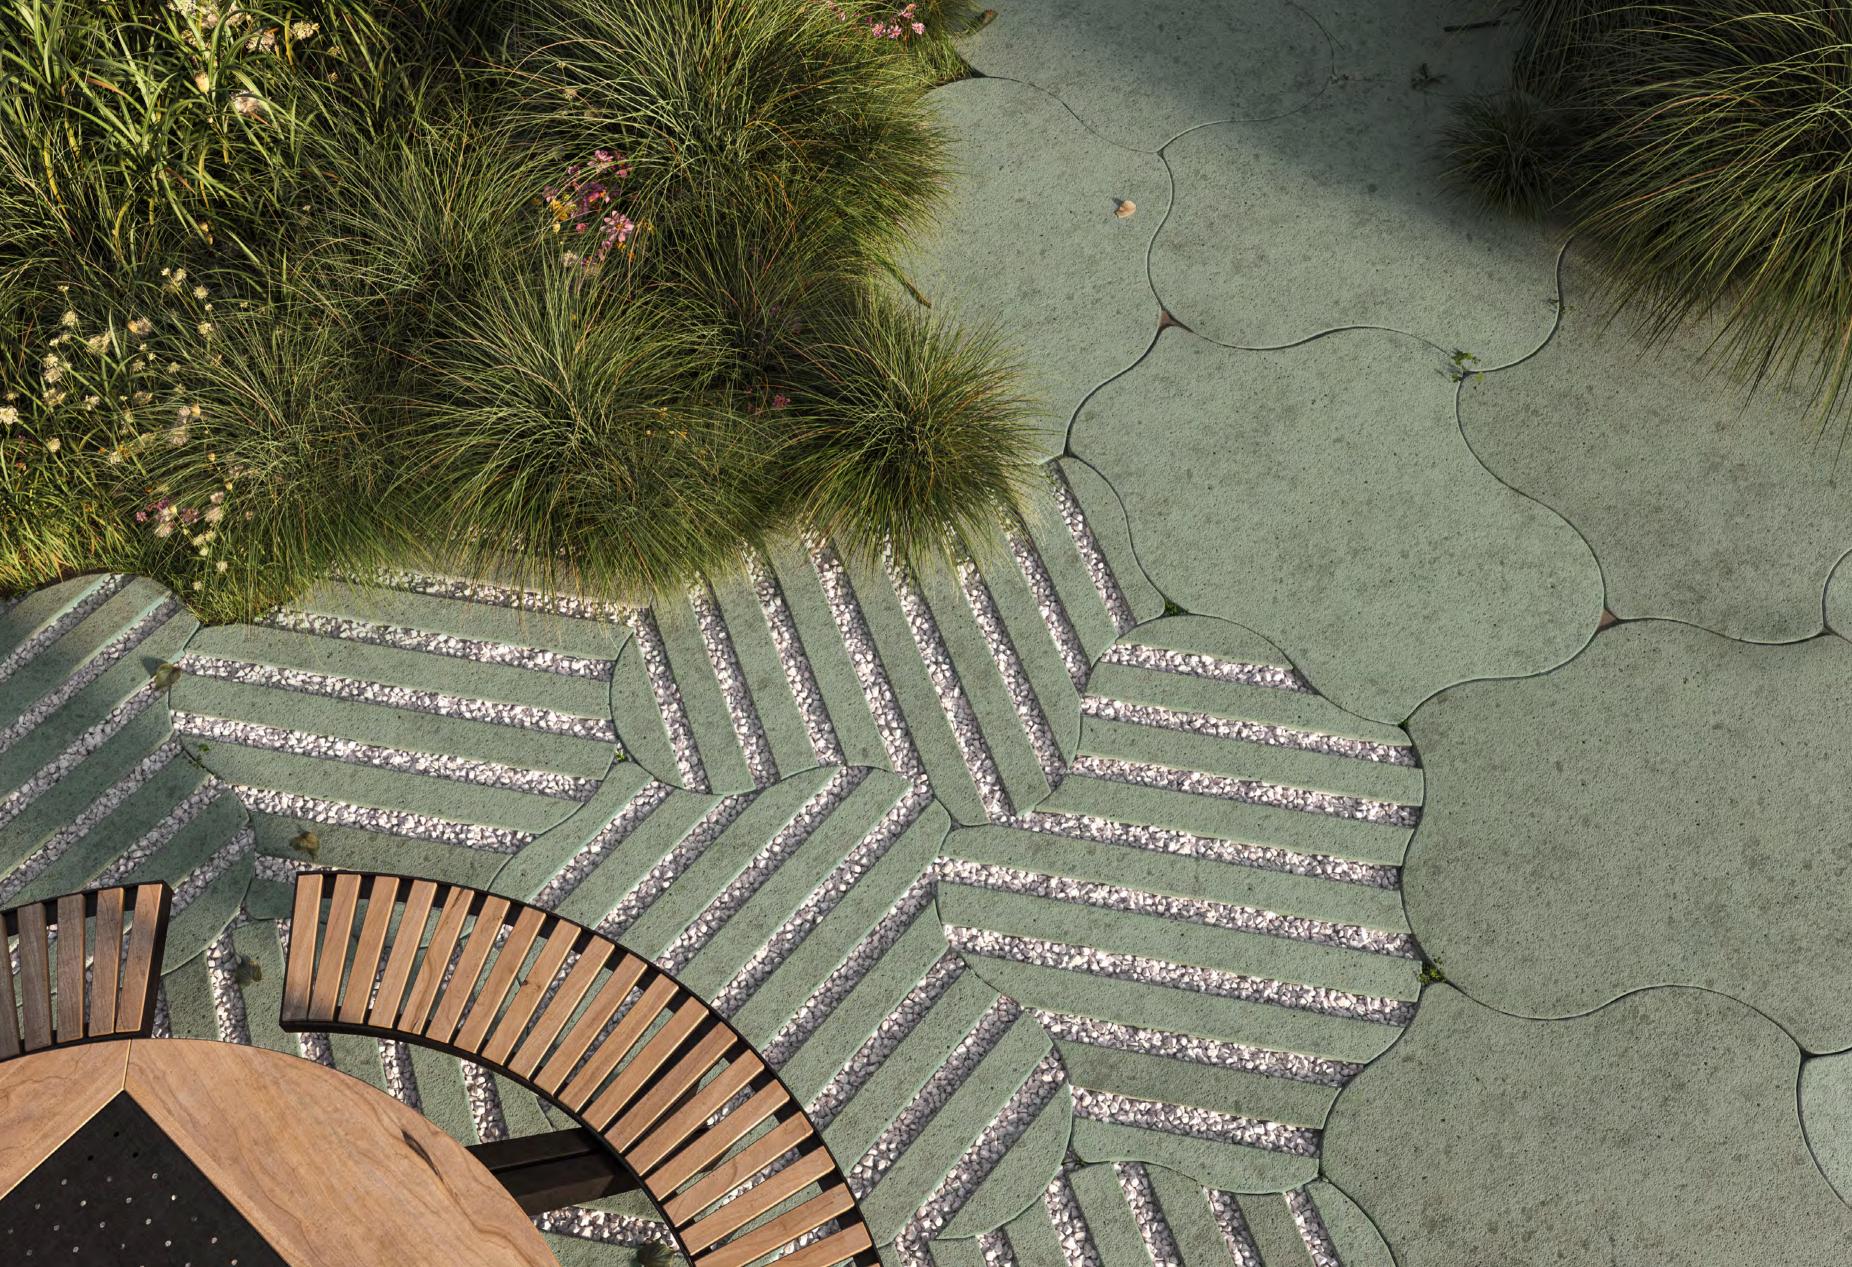

In an increasingly urbanised environment where the balance between concrete and nature has been disrupted, creating green spaces has become a priority. City parks, residential neighbourhoods and public infrastructure need a sustainable approach that both improves aesthetics and increases functionality. Lily, Straight and Crosshatch, the three patterns of the Organic line, bring natural shapes into the streetscape and give water-permeable surfacing a prominent place in contemporary design.

### Deer Organic

With 'Organic', Deer presents a line of permeable grass pavers with unique, organic forms. The various forms and patterns leave space for both imagination and innovation, and enable designers, architects and project owners to shape outdoor spaces sustainably and with unrivalled modularity.

### Versatile at its core

Aesthetics and modularity as the starting points, versatility as the outcome. The organic forms are easy to combine, creating the right conditions for both greenery and creativity – and opening the way to endless concepts and design possibilities. Landscape designers can play with the positioning of the tiles, creating a form that

### The opportunity to redefine the urban landscape

The organic forms are **easy to combine**, offering the right conditions for both greenery and creativity – and opening the way to endless concepts and design possibilities. Landscape designers can **play with the positioning** of the pavers, creating a form that fits seamlessly with the architect's design or the project specifications – from public squares to private gardens, from paths to parking spaces. Unlimited diversity.

### Choose your pattern

Architects and designers are today's visionaries, forever seeking new ways to shape the world around us. They are passionate about coming up with innovative designs that are **both functionally and aesthetically stunning** and that work. Organic's **dynamic patterns** allow you to **play** harmoniously **with the environment**, reconciling concrete with nature. Lily, Straight and Crosshatch each bring added value to your design in their own way, whatever the application.

### WHERE CHAOS FINDS ITS ELEGANT RHYTHN

Straight pays tribute to the splendour of simplicity and symmetry in nature. With its sleek, unswerving lines, Straight brings a sense of order to any outdoor space, no matter how unruly. A versatile and aesthetically refined solution that creates an organic yet restrained green setting.

### Inspiration

Straight combines the best of nature with the **powerful and taut lines** of the everyday streetscape. Subtle, simple – and therefore **versatile**. The Straight pattern is an all-rounder suitable for leisure projects, residential areas, car parks and other public infrastructure.