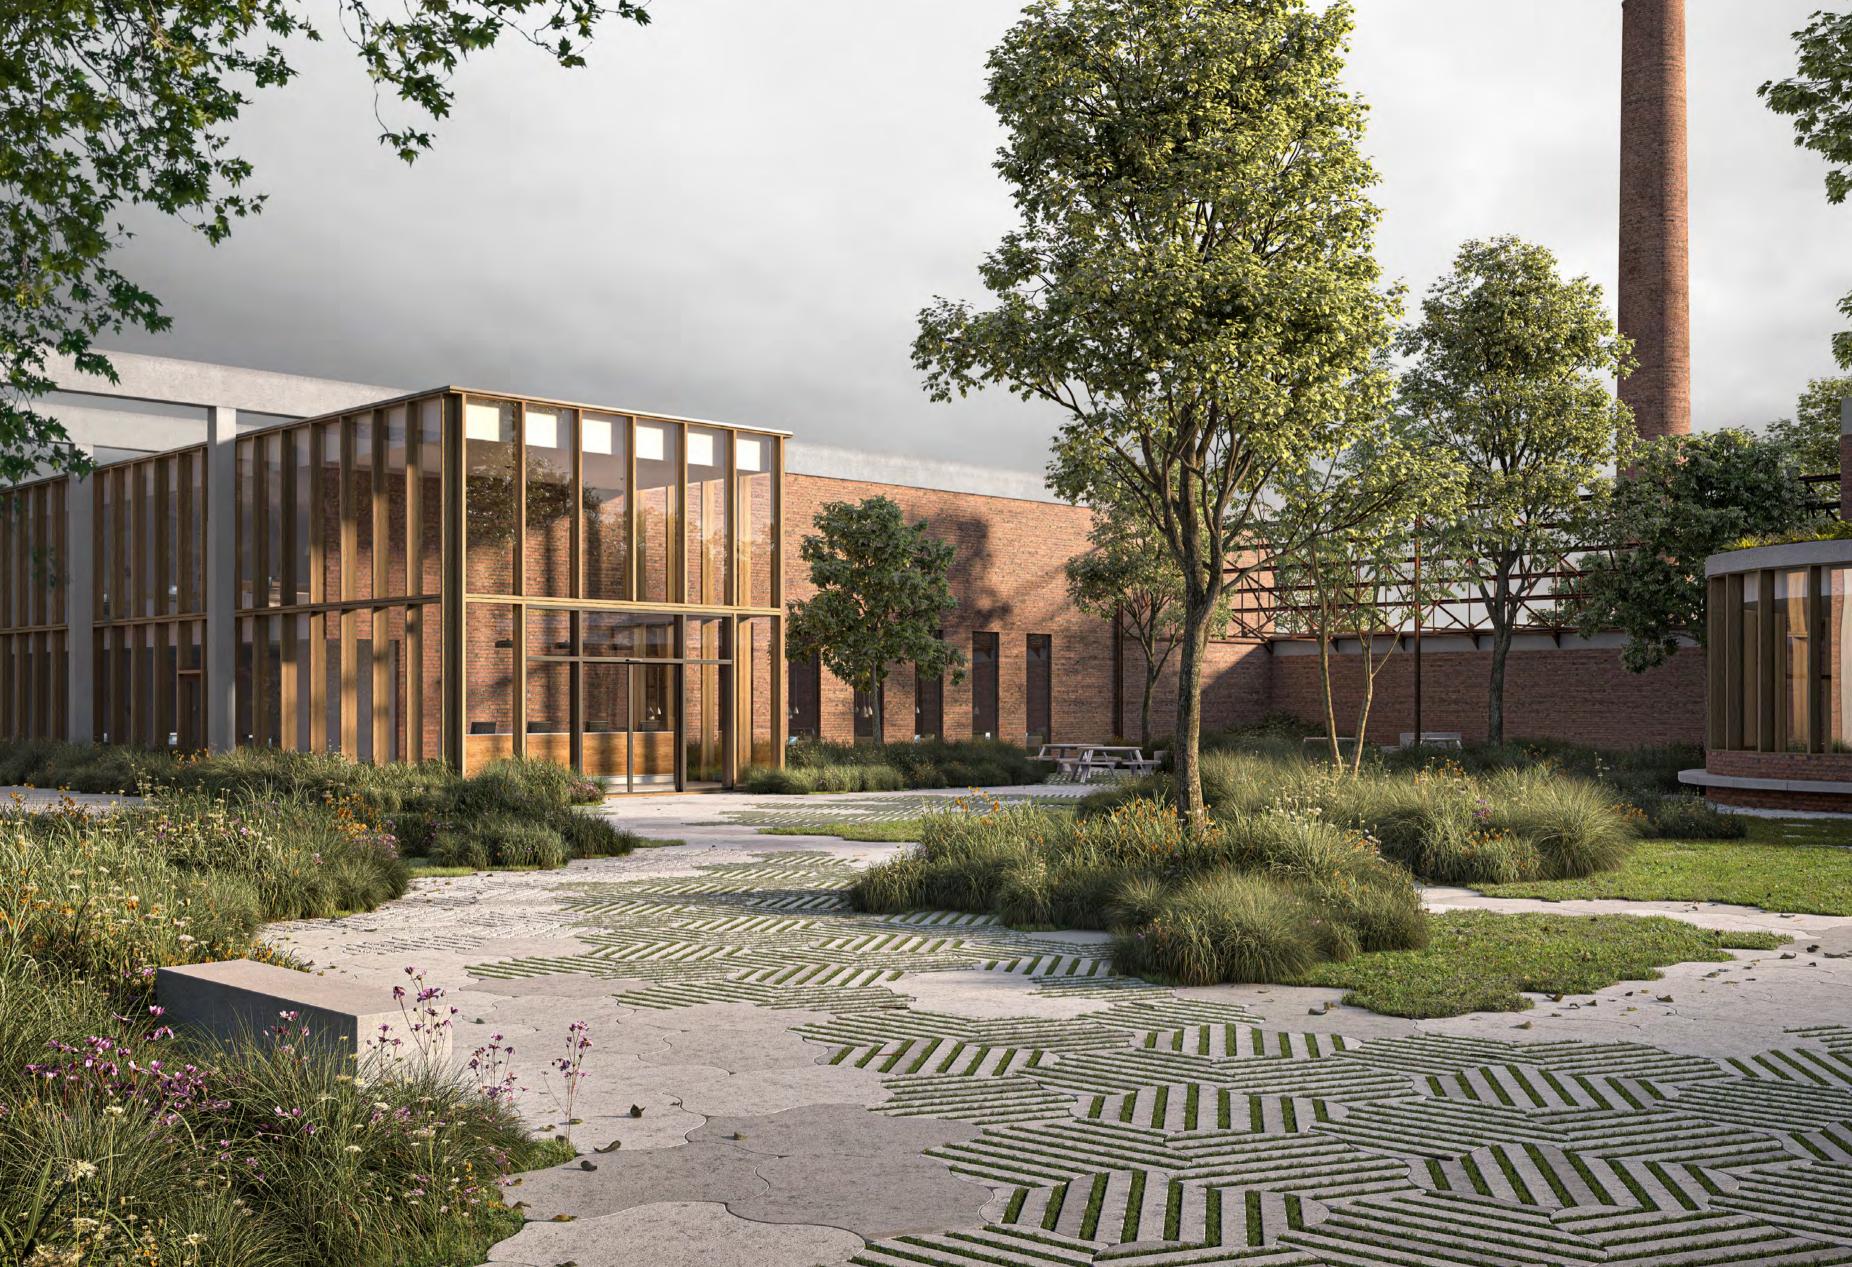

In an increasingly urbanised environment where the balance between concrete and nature has been disrupted, creating green spaces has become a priority. City parks, residential neighbourhoods and public infrastructure need a sustainable approach that both improves aesthetics and increases functionality. Lily, Straight and Crosshatch, the three patterns of the Organic line, bring natural shapes into the streetscape and give water-permeable surfacing a prominent place in contemporary design.

### Choose your pattern

Architects and designers are today's visionaries, forever seeking new ways to shape the world around us. They are passionate about coming up with innovative designs that are **both functionally and aesthetically stunning** and that work. Organic's **dynamic patterns** allow you to **play** harmoniously **with the environment**, reconciling concrete with nature. Lily, Straight and Crosshatch each bring added value to your design in their own way, whatever the application.

### NATURE DOESN'T GROW IN STRAIGHT LINES

Every project is a challenge. What is it being developed for? For whom? What are the requirements? How do you make it both functional and visually attractive? Lily combines the two and adds **natural elegance** to your design. With their unique shape, these grass pavers provide **excellent stability**, while at the same time creating a **visually attractive and inviting environment**. An instant upgrade.

## WHERE EVERY LINE MATTERS

Crosshatch is an ode to the vibrant, whimsical shapes that we find in nature. With its circular patterns, it lends a feeling of **movement and dynamism** to any outdoor space. Inspired by the organic forms and textures that we see around us, Crosshatch adds a sense of life and energy to landscape architecture.

### WHERE CHAOS FINDS ITS ELEGANT RHYTHN

Straight pays tribute to the splendour of simplicity and symmetry in nature. With its sleek, unswerving lines, Straight brings a sense of order to any outdoor space, no matter how unruly. A versatile and aesthetically refined solution that creates an organic yet restrained green setting.