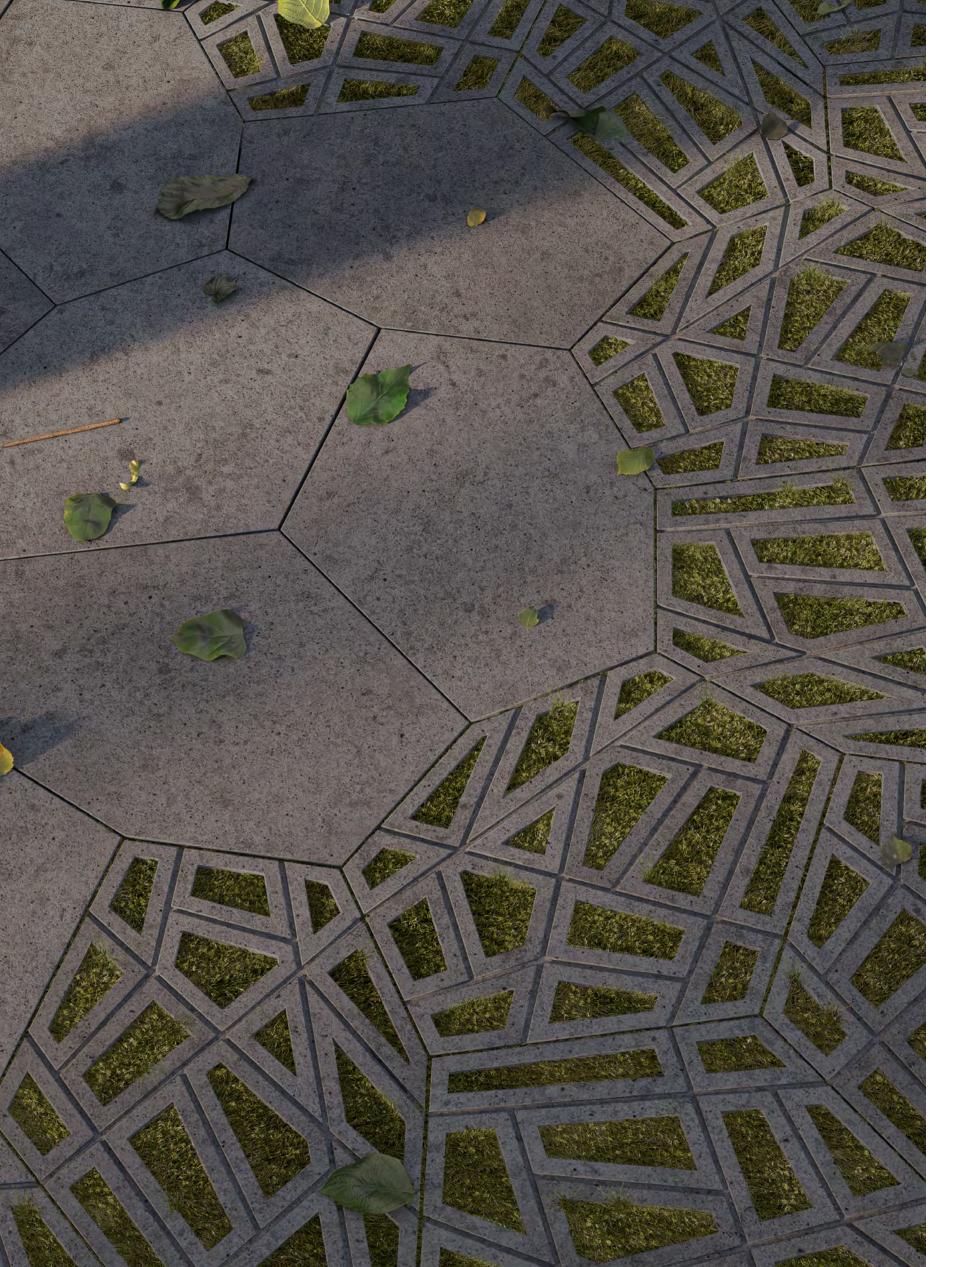

## WHERE EVERY LINE MATTERS

Crosshatch is an ode to the vibrant, whimsical shapes that we find in nature. With its circular patterns, it lends a feeling of **movement and dynamism** to any outdoor space. Inspired by the organic forms and textures that we see around us, Crosshatch adds a sense of life and energy to landscape architecture.

### Architecture

The Crosshatch pattern is a bold and contemporary choice for grass pavers, designed to bring a **dynamic and up-to-the-minute aesthetic** to any landscape. With its interplay of **geometric forms**, Crosshatch creates an intriguing sense of volume resulting in a vibrant environment. Its alternation of large and small angular forms allows you to impart **an extra dimension to outdoor spaces**, to unique and eye-catching effect.