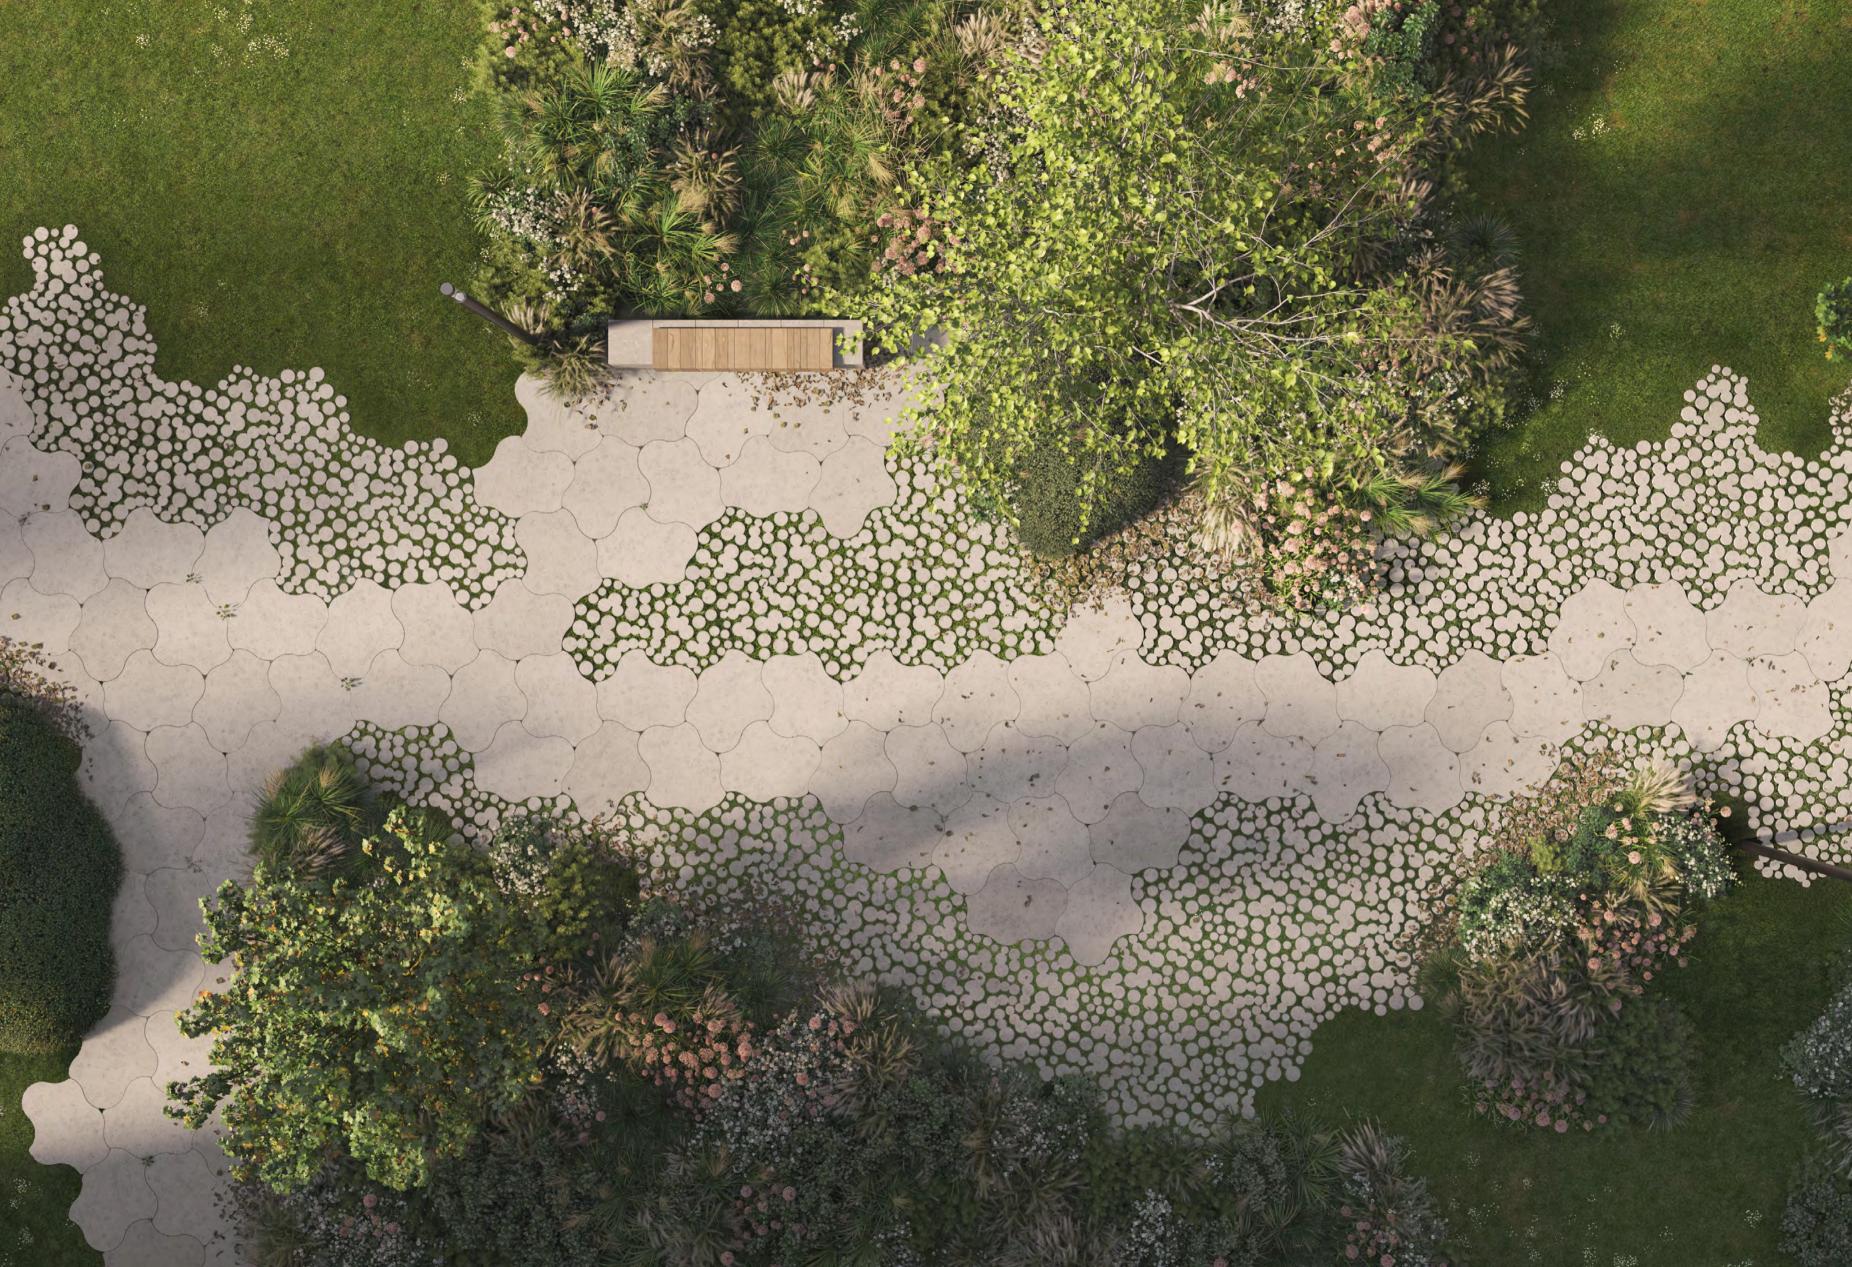

### NATURE DOESN'T GROW IN STRAIGHT LINES

Every project is a challenge. What is it being developed for? For whom? What are the requirements? How do you make it both functional and visually attractive? Lily combines the two and adds **natural elegance** to your design. With their unique shape, these grass pavers provide **excellent stability**, while at the same time creating a **visually attractive and inviting environment**. An instant upgrade.

Lily's pattern, which is unique in the world of grass pavers, takes its inspiration from the plant. Deer was guided by its shape and natural beauty to create a refined pattern that adds a touch of elegance and harmony to any outdoor space.

### Architecture

By bringing the delicate and graceful outlines of the lily leaf into contemporary design, we have integrated the plant's essence into a rough concrete surface. Lily's **timeless elegance** is perfect for a **wide range of design applications**.