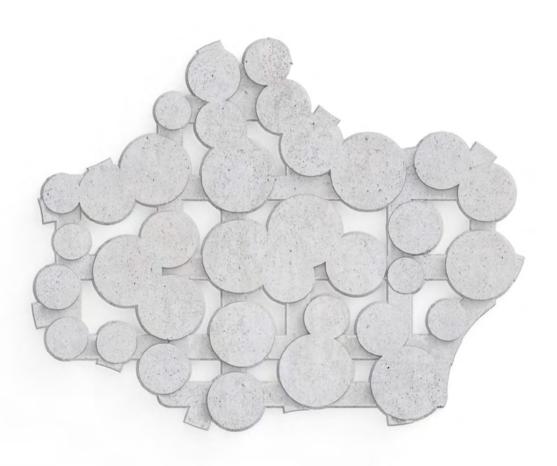

## WHERE EVERY LINE MATTERS

Crosshatch is an ode to the vibrant, whimsical shapes that we find in nature. With its circular patterns, it lends a feeling of **movement and dynamism** to any outdoor space. Inspired by the organic forms and textures that we see around us, Crosshatch adds a sense of life and energy to landscape architecture.

### Inspiration

With its **bold design**, the Crosshatch pattern adds an unmistakable element of style and sophistication to any outdoor setting, making it a popular choice for architects and designers seeking a unique and contemporary aesthetic. A source of inspiration for those who like to think **outside the box**.

### Architecture

The Crosshatch pattern is a bold and contemporary choice for grass pavers, designed to bring a **dynamic and up-to-the-minute aesthetic** to any landscape. With its interplay of **geometric forms**, Crosshatch creates an intriguing sense of volume resulting in a vibrant environment. Its alternation of large and small angular forms allows you to impart **an extra dimension to outdoor spaces**, to unique and eye-catching effect.