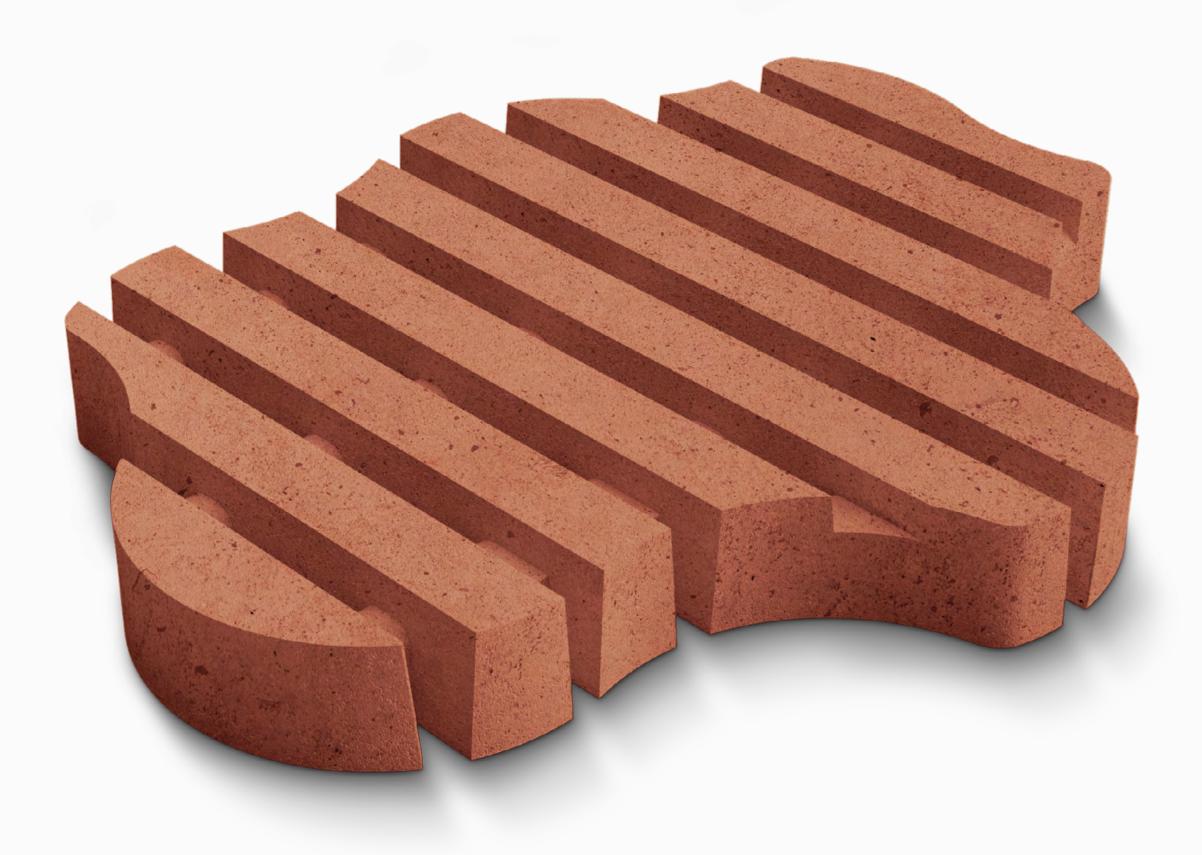

### WHERE CHAOS FINDS ITS ELEGANT RHYTHN

Straight pays tribute to the splendour of simplicity and symmetry in nature. With its sleek, unswerving lines, Straight brings a sense of order to any outdoor space, no matter how unruly. A versatile and aesthetically refined solution that creates an organic yet restrained green setting.

### Inspiration

Straight combines the best of nature with the **powerful and taut lines** of the everyday streetscape. Subtle, simple – and therefore **versatile**. The Straight pattern is an all-rounder suitable for leisure projects, residential areas, car parks and other public infrastructure.

## Architecture

Straight grass pavers have a **timeless, inviting vibe** that takes the simplicity of an **outdoor space** – whether in a contemporary residential district or a lush garden in a business complex – **to the next level**.