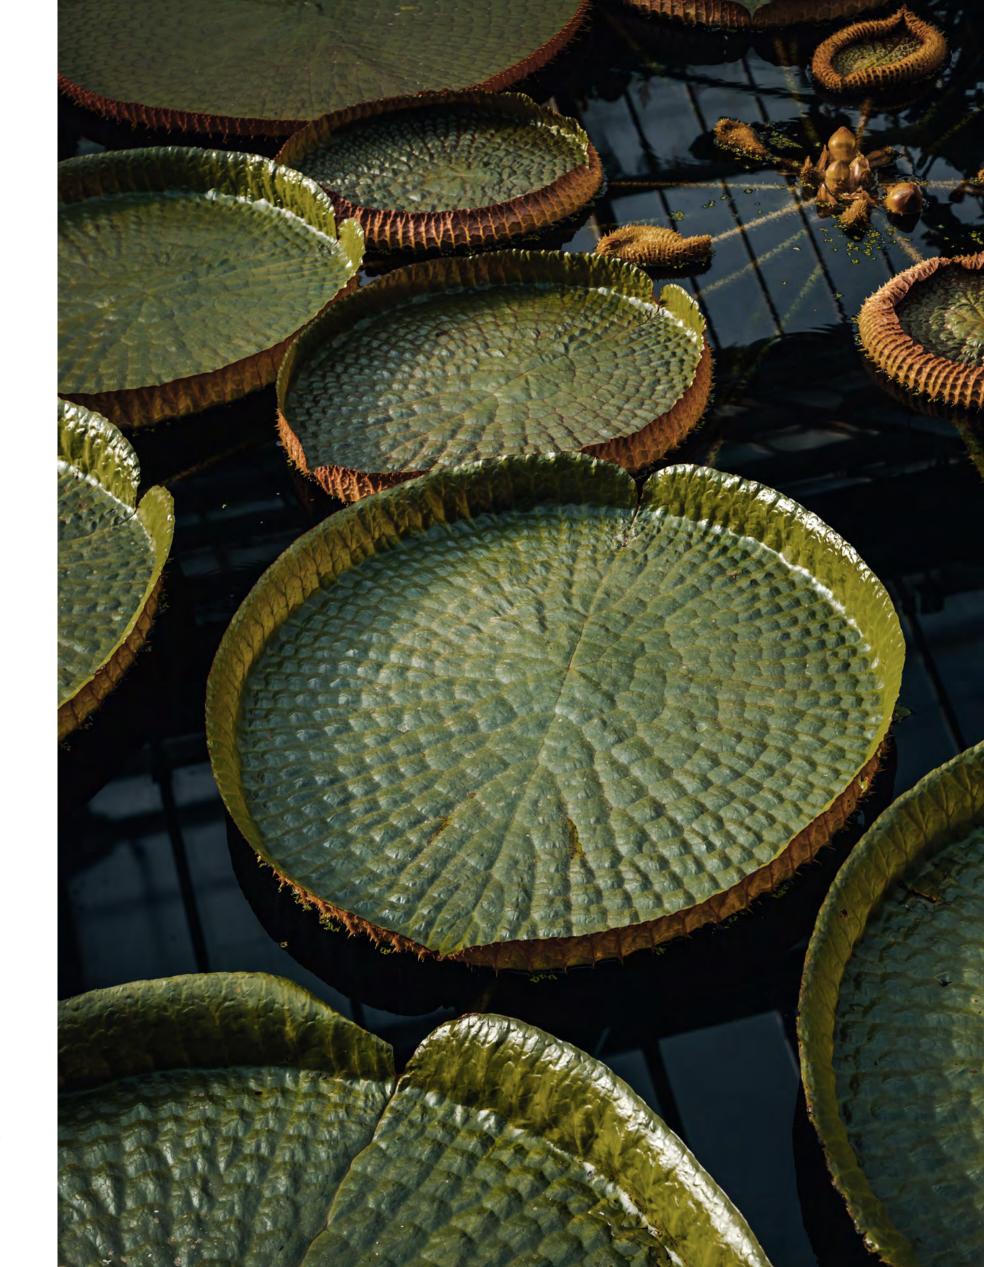

### NATURE DOESN'T GROW IN STRAIGHT LINES

Every project is a challenge. What is it being developed for? For whom? What are the requirements? How do you make it both functional and visually attractive? Lily combines the two and adds **natural elegance** to your design. With their unique shape, these grass pavers provide **excellent stability**, while at the same time creating a **visually attractive and inviting environment**. An instant upgrade.

Lily's pattern, which is unique in the world of grass pavers, takes its inspiration from the plant. Deer was guided by its shape and natural beauty to create a refined pattern that adds a touch of elegance and harmony to any outdoor space.

### Architecture

By bringing the delicate and graceful outlines of the lily leaf into contemporary design, we have integrated the plant's essence into a rough concrete surface. Lily's **timeless elegance** is perfect for a **wide range of design applications**.