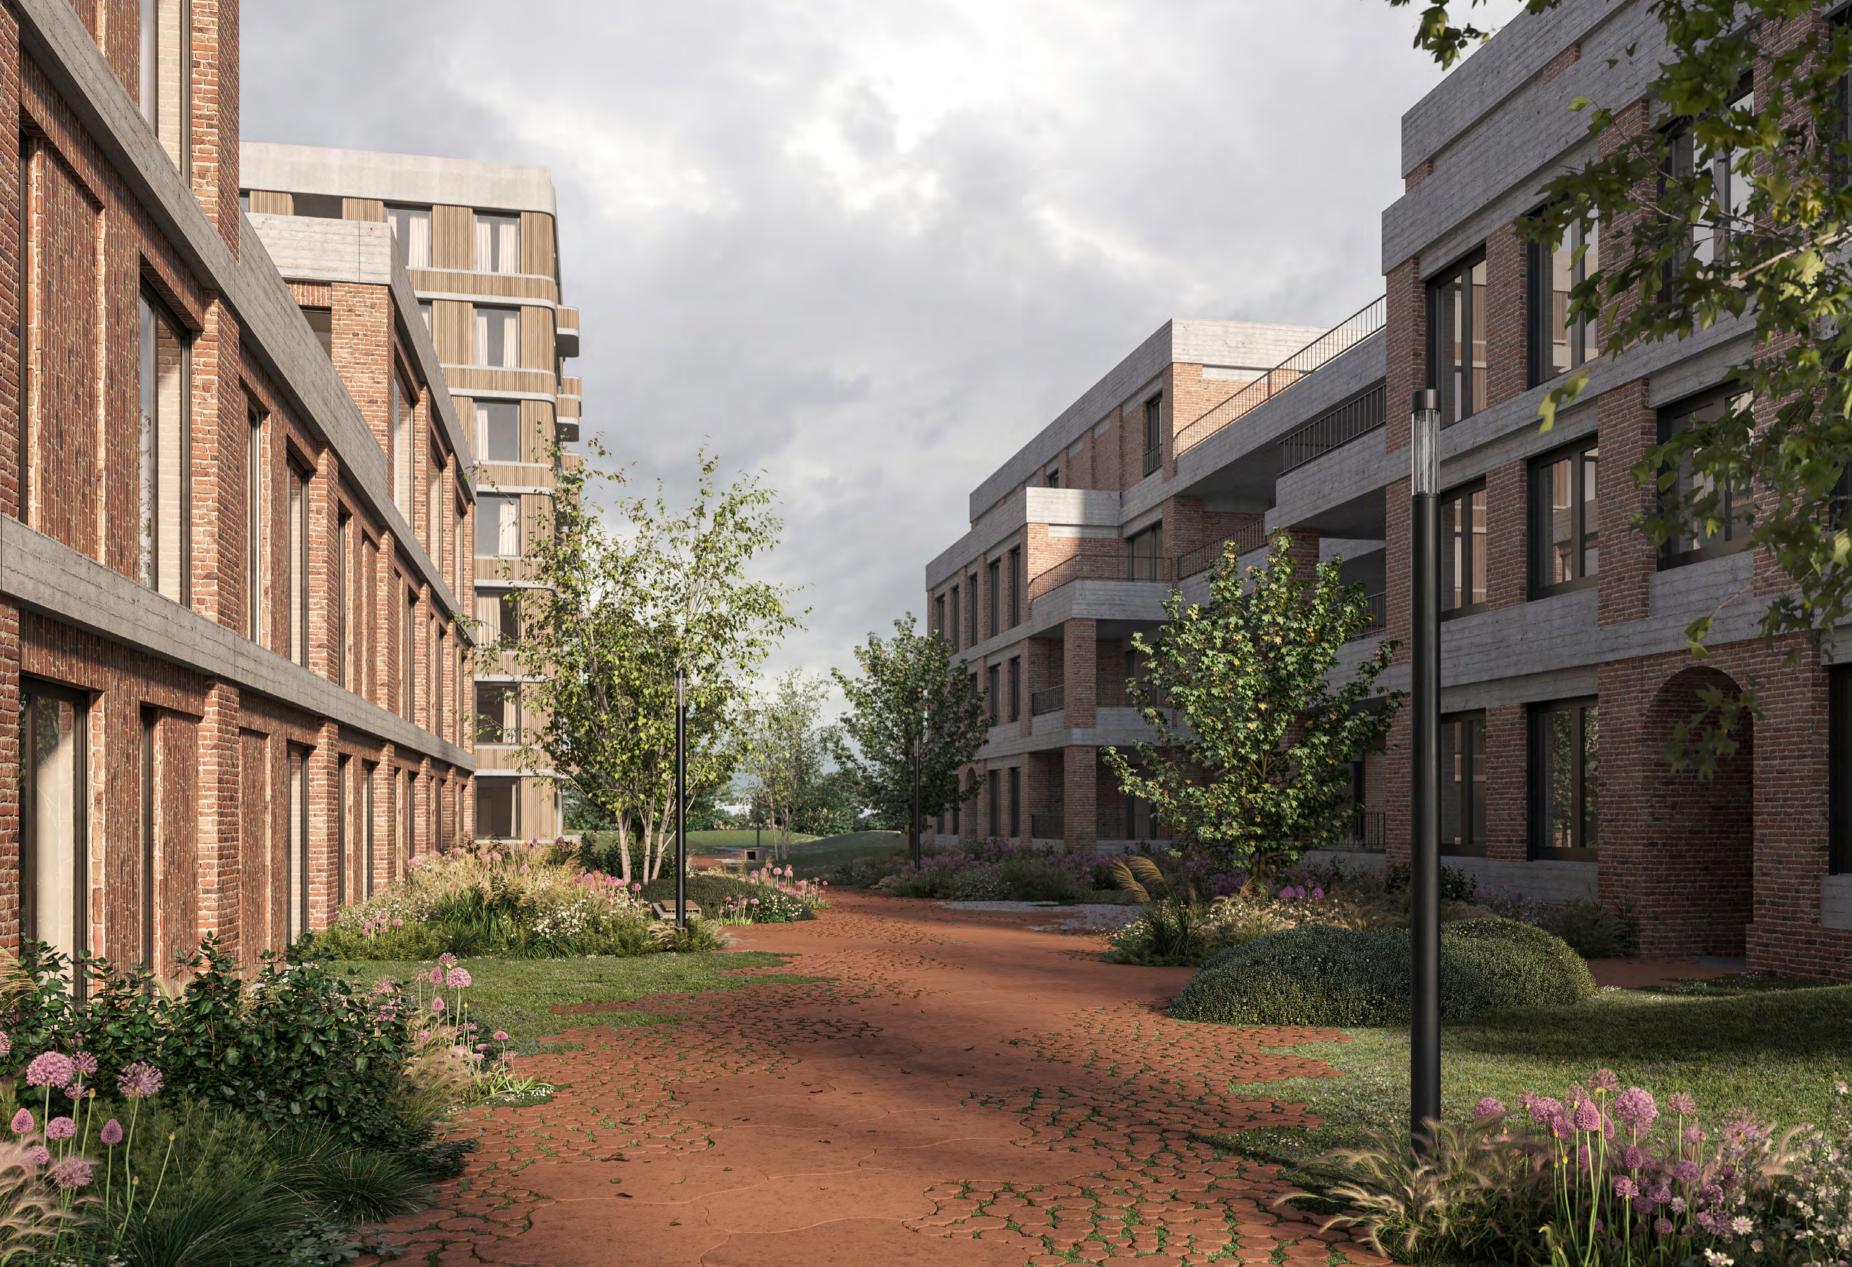

In an increasingly urbanised environment where the balance between concrete and nature has been disrupted, creating green spaces has become a priority. City parks, residential neighbourhoods and public infrastructure need a sustainable approach that both improves aesthetics and increases functionality. Lily, Straight and Crosshatch, the three patterns of the Organic line, bring natural shapes into the streetscape and give water-permeable surfacing a prominent place in contemporary design.

### Practical aesthetics

Our cities are changing more than ever. The boundaries between living and working, inside and outside, and greenery and hard surfacing are being redefined. Deer is playing a pioneering role in giving shape to our new outdoor spaces. We believe that a tastefully designed open space contributes directly to the well-being of an environment. With 'Organic' we offer tomorrow's designers sustainable creative input with which to give a project environment a contemporary upgrade.

### The opportunity to redefine the urban landscape

The organic forms are **easy to combine**, offering the right conditions for both greenery and creativity – and opening the way to endless concepts and design possibilities. Landscape designers can **play with the positioning** of the pavers, creating a form that fits seamlessly with the architect's design or the project specifications – from public squares to private gardens, from paths to parking spaces. Unlimited diversity.