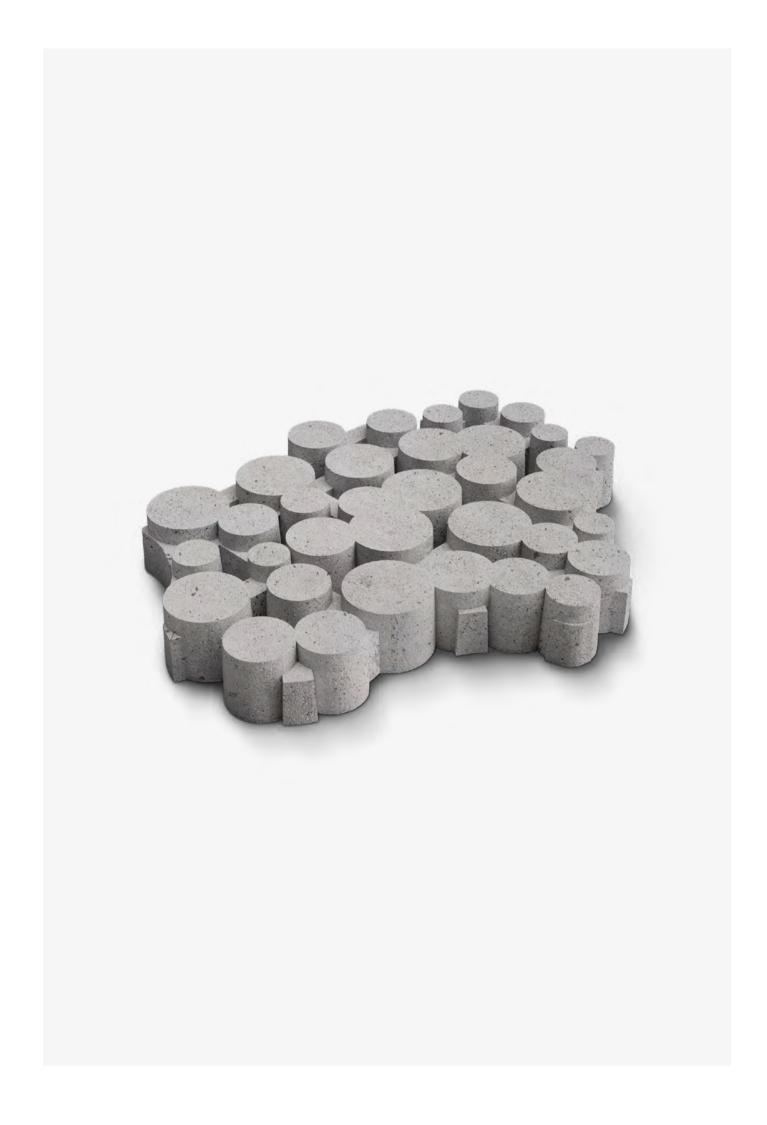

## WHERE EVERY LINE MATTERS

Crosshatch is an ode to the vibrant, whimsical shapes that we find in nature. With its circular patterns, it lends a feeling of **movement and dynamism** to any outdoor space. Inspired by the organic forms and textures that we see around us, Crosshatch adds a sense of life and energy to landscape architecture.

### CROSSHATCH

### Architecture

The Crosshatch pattern is a bold and contemporary choice for grass pavers, designed to bring a **dynamic and up-to-the-minute aesthetic** to any landscape. With its interplay of **geometric forms**, Crosshatch creates an intriguing sense of volume resulting in a vibrant environment. Its alternation of large and small angular forms allows you to impart **an extra dimension to outdoor spaces**, to unique and eye-catching effect.