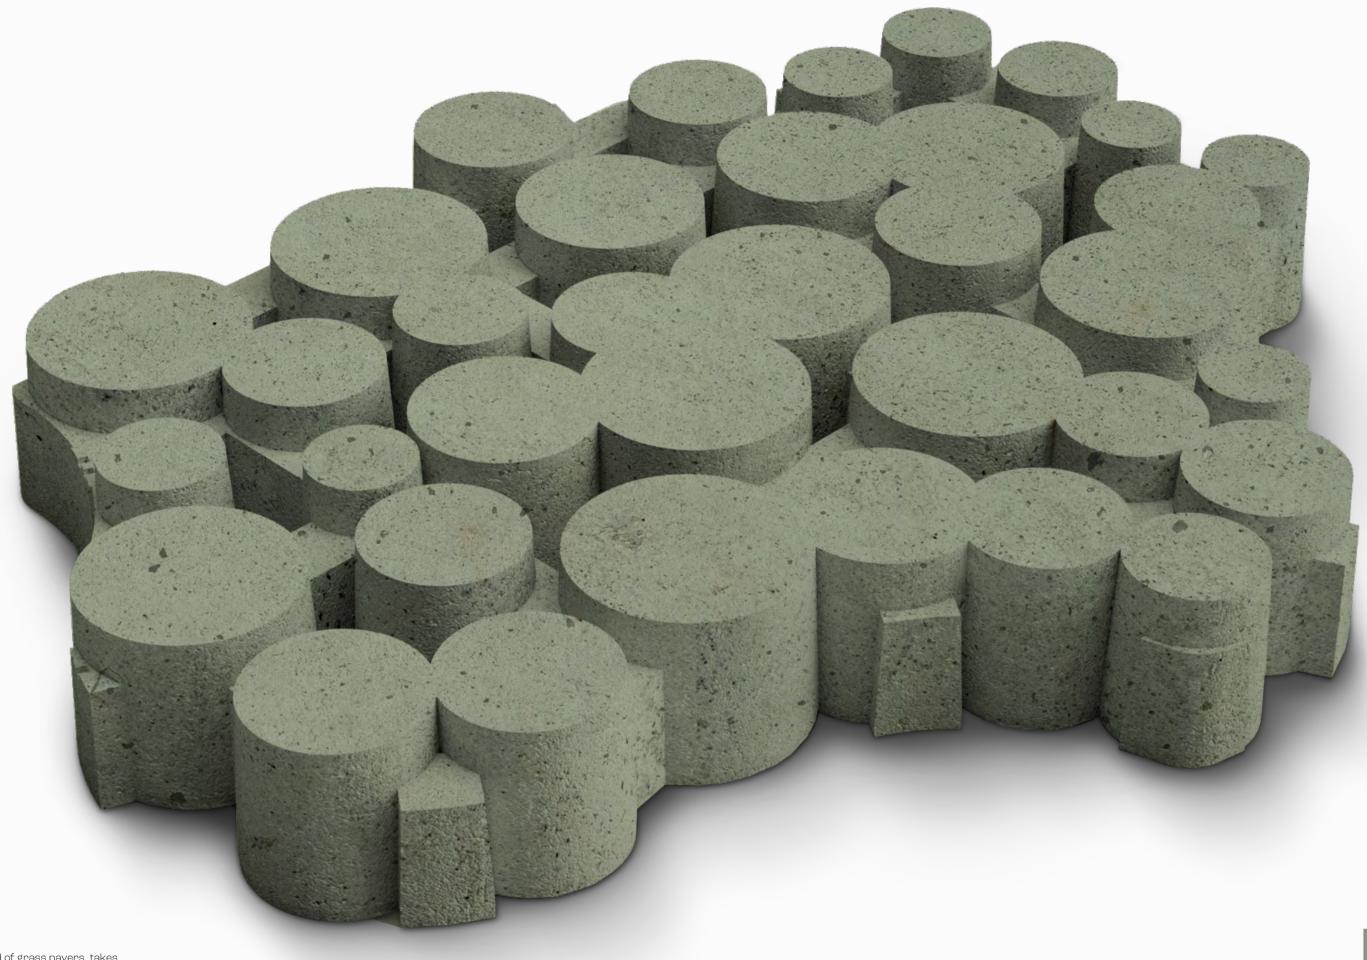

### Deer Organic

With 'Organic', Deer presents a line of permeable grass pavers with unique, organic forms. The various forms and patterns leave space for both imagination and innovation, and enable designers, architects and project owners to shape outdoor spaces sustainably and with unrivalled modularity.

### NATURE DOESN'T GROW IN STRAIGHT LINES

Every project is a challenge. What is it being developed for? For whom? What are the requirements? How do you make it both functional and visually attractive? Lily combines the two and adds **natural elegance** to your design. With their unique shape, these grass pavers provide **excellent stability**, while at the same time creating a **visually attractive and inviting environment**. An instant upgrade.

Lily's pattern, which is unique in the world of grass pavers, takes its inspiration from the plant. Deer was guided by its shape and natural beauty to create a refined pattern that adds a touch of elegance and harmony to any outdoor space.