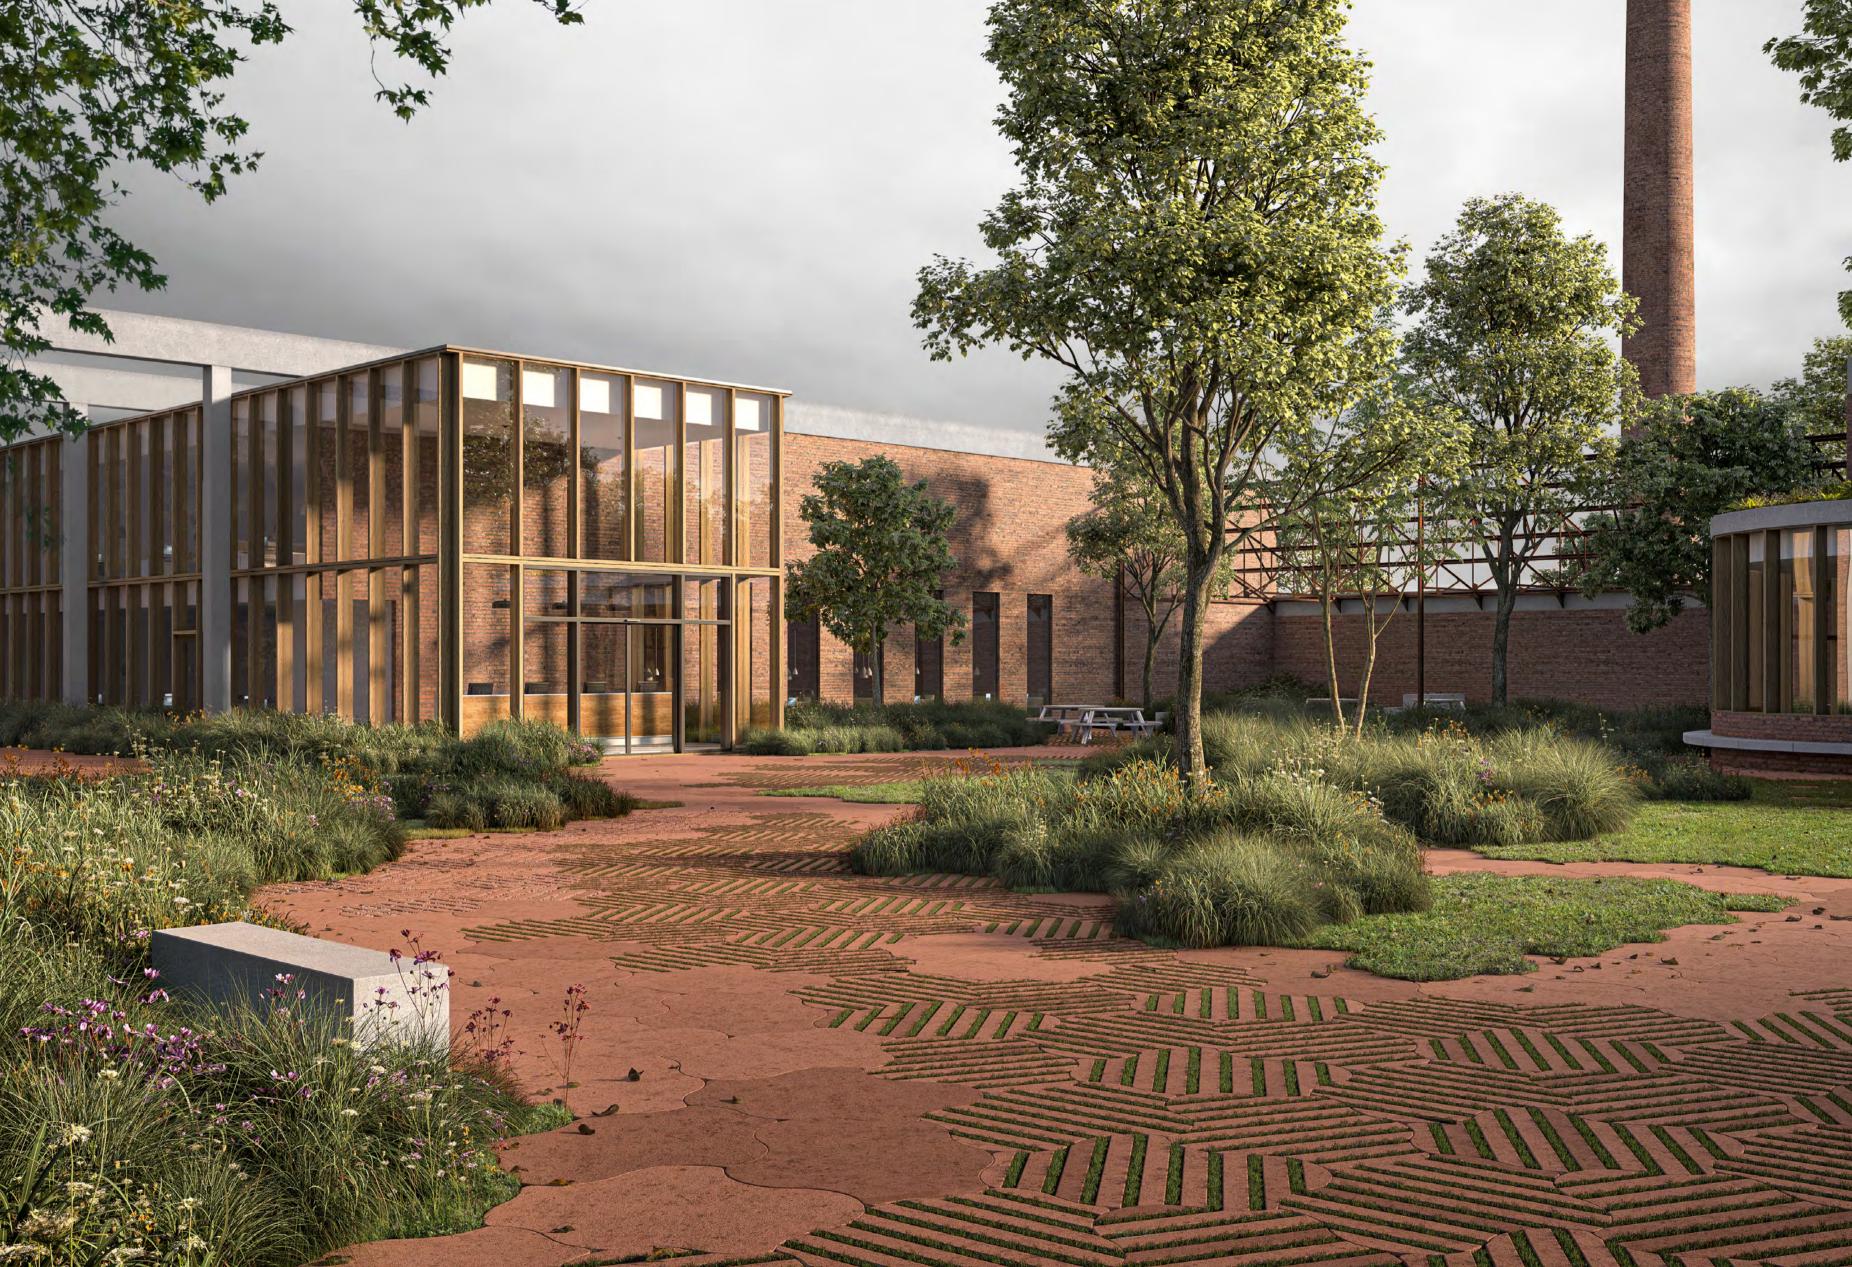

In an increasingly urbanised environment where the balance between concrete and nature has been disrupted, creating green spaces has become a priority. City parks, residential neighbourhoods and public infrastructure need a sustainable approach that both improves aesthetics and increases functionality. Lily, Straight and Crosshatch, the three patterns of the Organic line, bring natural shapes into the streetscape and give water-permeable surfacing a prominent place in contemporary design.

### Deer Organic

With 'Organic', Deer presents a line of permeable grass pavers with unique, organic forms. The various forms and patterns leave space for both imagination and innovation, and enable designers, architects and project owners to shape outdoor spaces sustainably and with unrivalled modularity.

### Versatile at its core

Aesthetics and modularity as the starting points, versatility as the outcome. The organic forms are easy to combine, creating the right conditions for both greenery and creativity – and opening the way to endless concepts and design possibilities. Landscape designers can play with the positioning of the tiles, creating a form that

fits seamlessly with the architect's design or the project specifications – from public squares to private gardens, from paths to parking spaces. Unlimited diversity.

### Practical aesthetics

Our cities are changing more than ever. The boundaries between living and working, inside and outside, and greenery and hard surfacing are being redefined. Deer is playing a pioneering role in giving shape to our new outdoor spaces. We believe that a tastefully designed open space contributes directly to the well-being of an environment. With 'Organic' we offer tomorrow's designers sustainable creative input with which to give a project environment a contemporary upgrade.