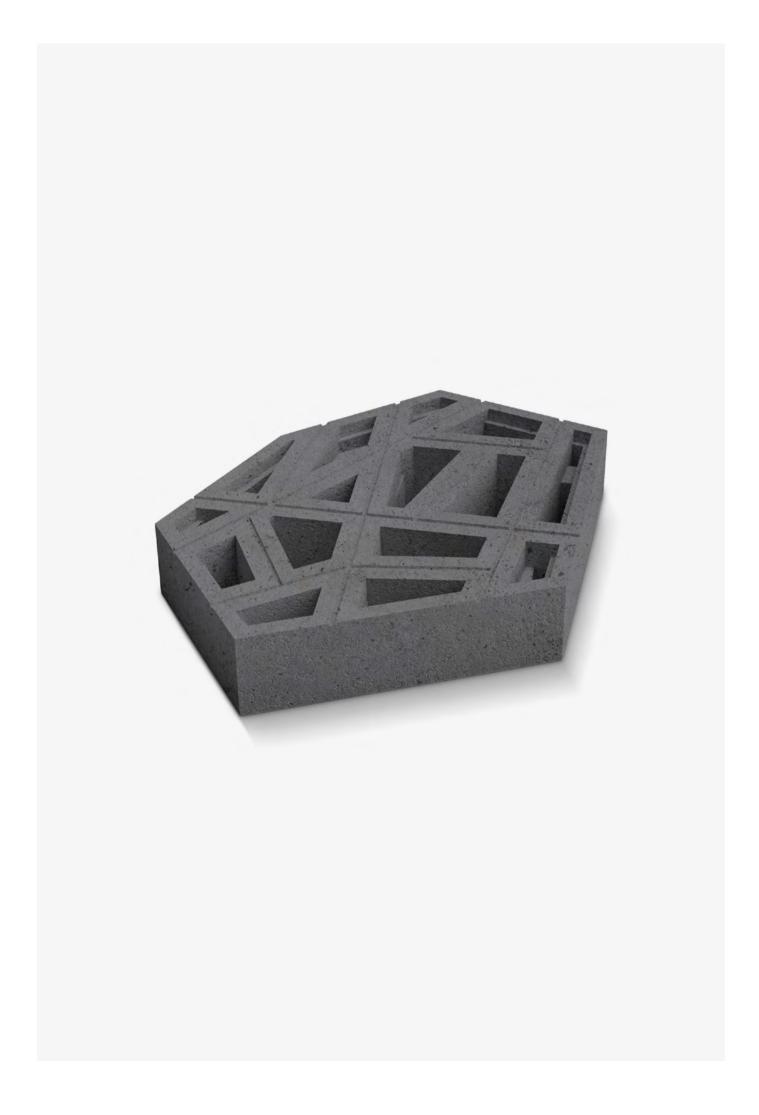

### Deer Organic

With 'Organic', Deer presents a line of permeable grass pavers with unique, organic forms. The various forms and patterns leave space for both imagination and innovation, and enable designers, architects and project owners to shape outdoor spaces sustainably and with unrivalled modularity.

### Versatile at its core

Aesthetics and modularity as the starting points, versatility as the outcome. The organic forms are easy to combine, creating the right conditions for both greenery and creativity – and opening the way to endless concepts and design possibilities. Landscape designers can play with the positioning of the tiles, creating a form that