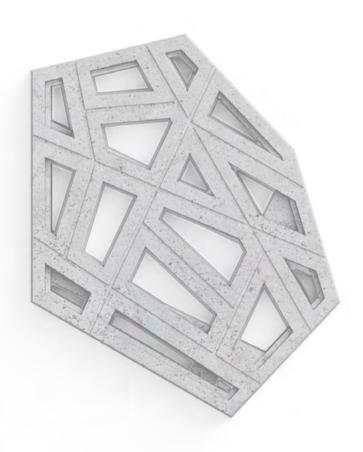

### Architecture

The Crosshatch pattern is a bold and contemporary choice for grass pavers, designed to bring a **dynamic and up-to-the-minute aesthetic** to any landscape. With its interplay of **geometric forms**, Crosshatch creates an intriguing sense of volume resulting in a vibrant environment. Its alternation of large and small angular forms allows you to impart **an extra dimension to outdoor spaces**, to unique and eye-catching effect.

### Crosshatch