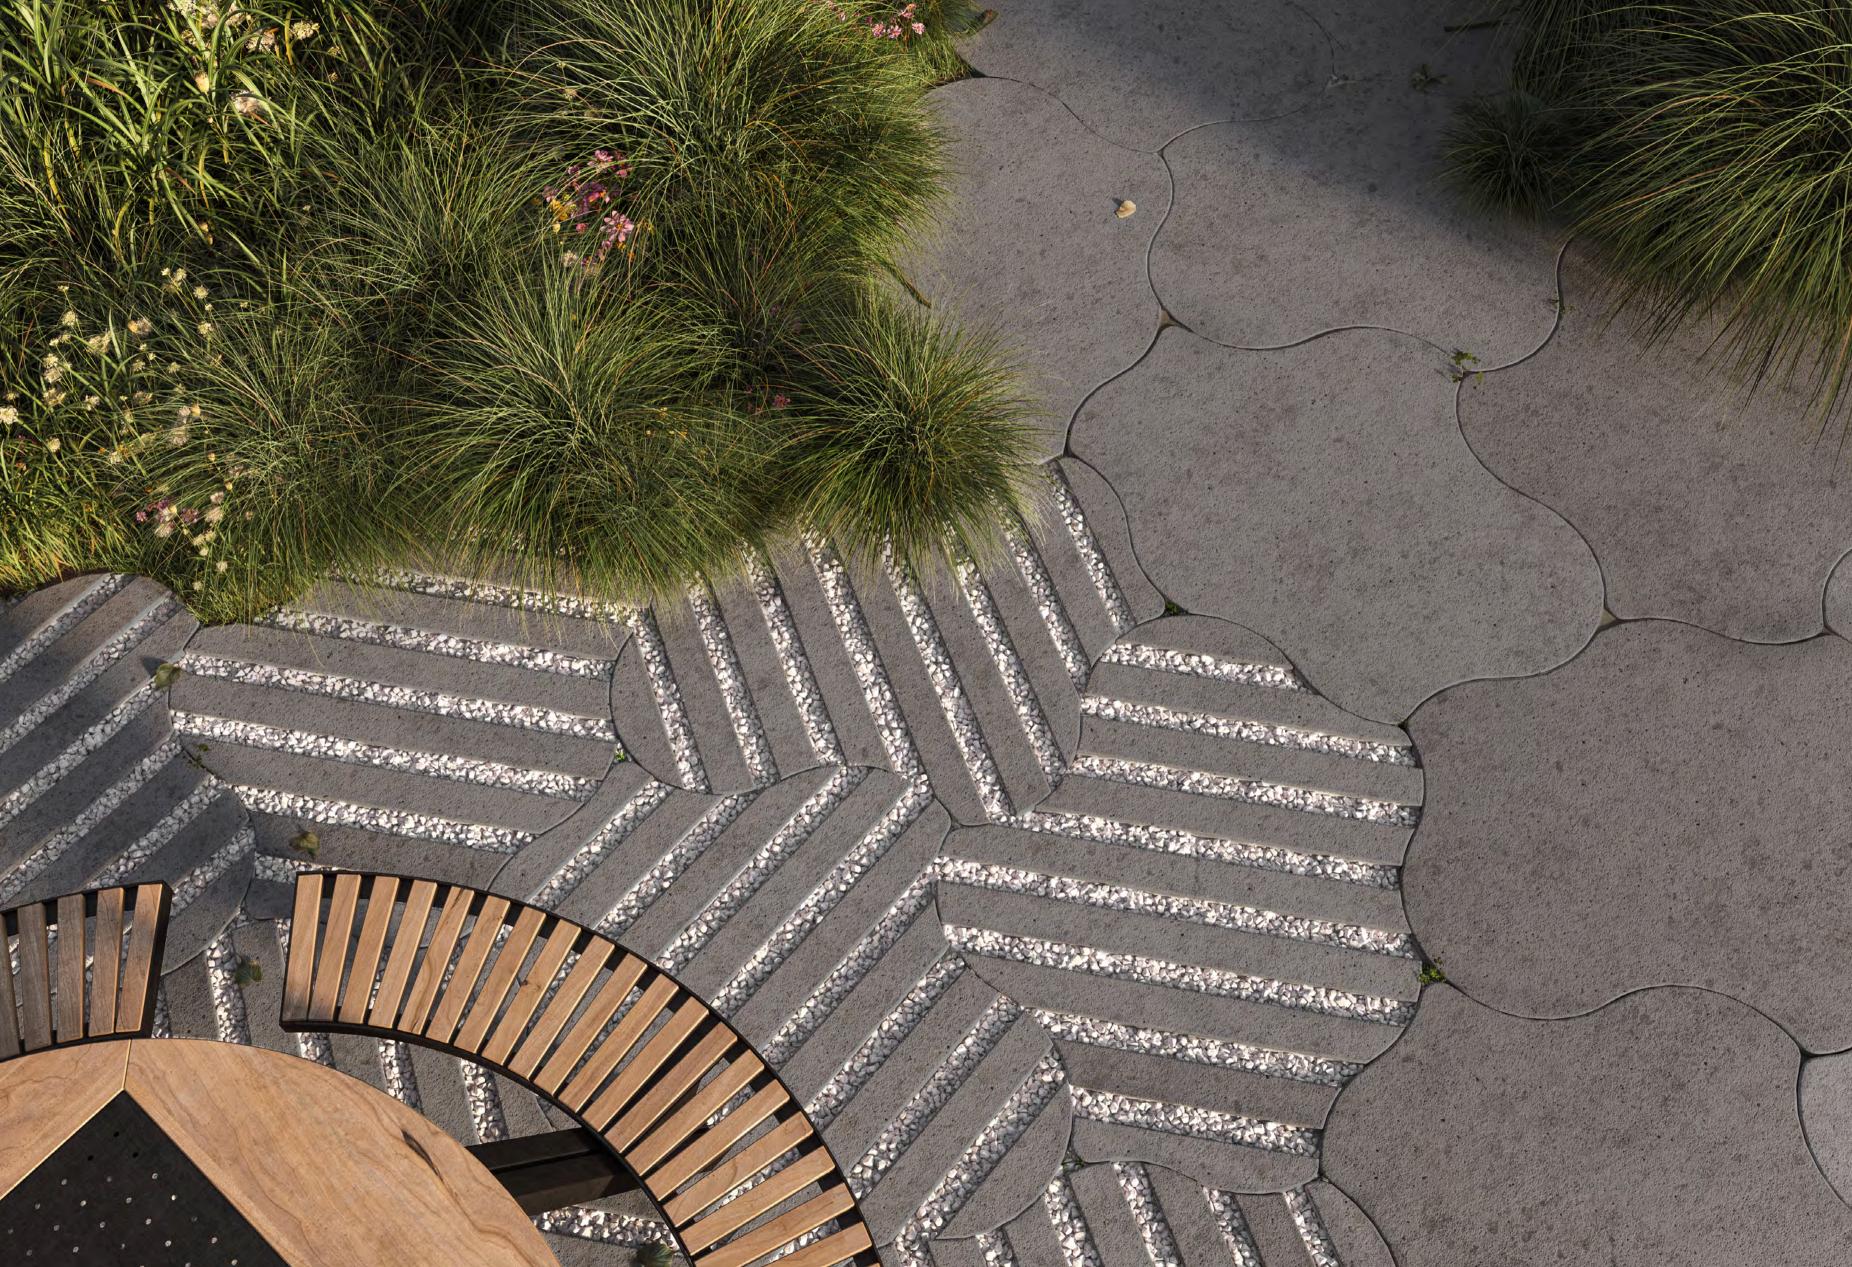

## WHERE EVERY LINE MATTERS

Crosshatch is an ode to the vibrant, whimsical shapes that we find in nature. With its circular patterns, it lends a feeling of **movement and dynamism** to any outdoor space. Inspired by the organic forms and textures that we see around us, Crosshatch adds a sense of life and energy to landscape architecture.

### Inspiration

With its **bold design**, the Crosshatch pattern adds an unmistakable element of style and sophistication to any outdoor setting, making it a popular choice for architects and designers seeking a unique and contemporary aesthetic. A source of inspiration for those who like to think **outside the box**.

### Architecture

The Crosshatch pattern is a bold and contemporary choice for grass pavers, designed to bring a **dynamic and up-to-the-minute aesthetic** to any landscape. With its interplay of **geometric forms**, Crosshatch creates an intriguing sense of volume resulting in a vibrant environment. Its alternation of large and small angular forms allows you to impart **an extra dimension to outdoor spaces**, to unique and eye-catching effect.