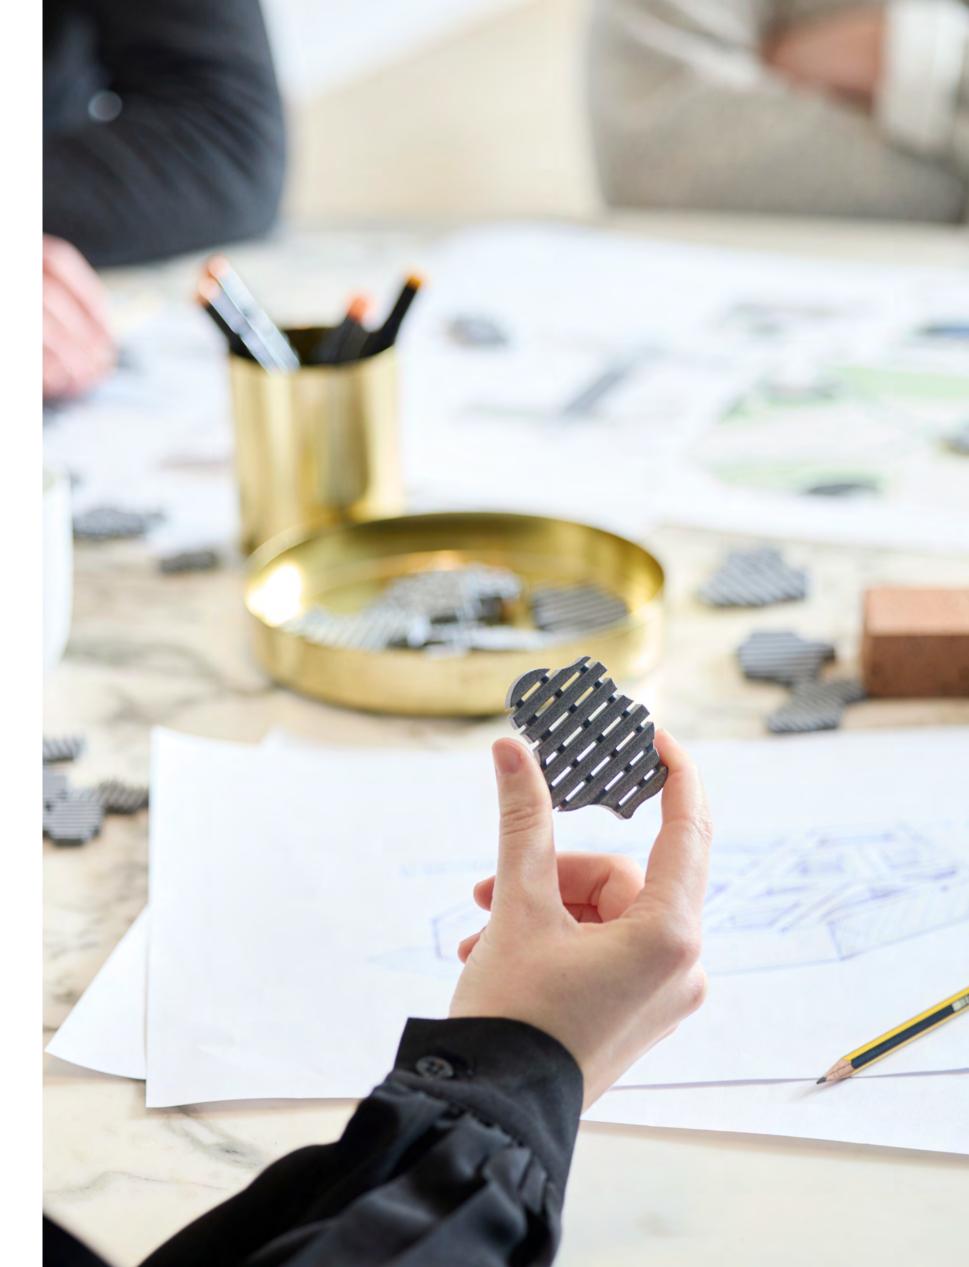

### Deer Organic

With 'Organic', Deer presents a line of permeable grass pavers with unique, organic forms. The various forms and patterns leave space for both imagination and innovation, and enable designers, architects and project owners to shape outdoor spaces sustainably and with unrivalled modularity.

### Versatile at its core

Aesthetics and modularity as the starting points, versatility as the outcome. The organic forms are easy to combine, creating the right conditions for both greenery and creativity – and opening the way to endless concepts and design possibilities. Landscape designers can play with the positioning of the tiles, creating a form that

### The opportunity to redefine the urban landscape

The organic forms are **easy to combine**, offering the right conditions for both greenery and creativity – and opening the way to endless concepts and design possibilities. Landscape designers can **play with the positioning** of the pavers, creating a form that fits seamlessly with the architect's design or the project specifications – from public squares to private gardens, from paths to parking spaces. Unlimited diversity.