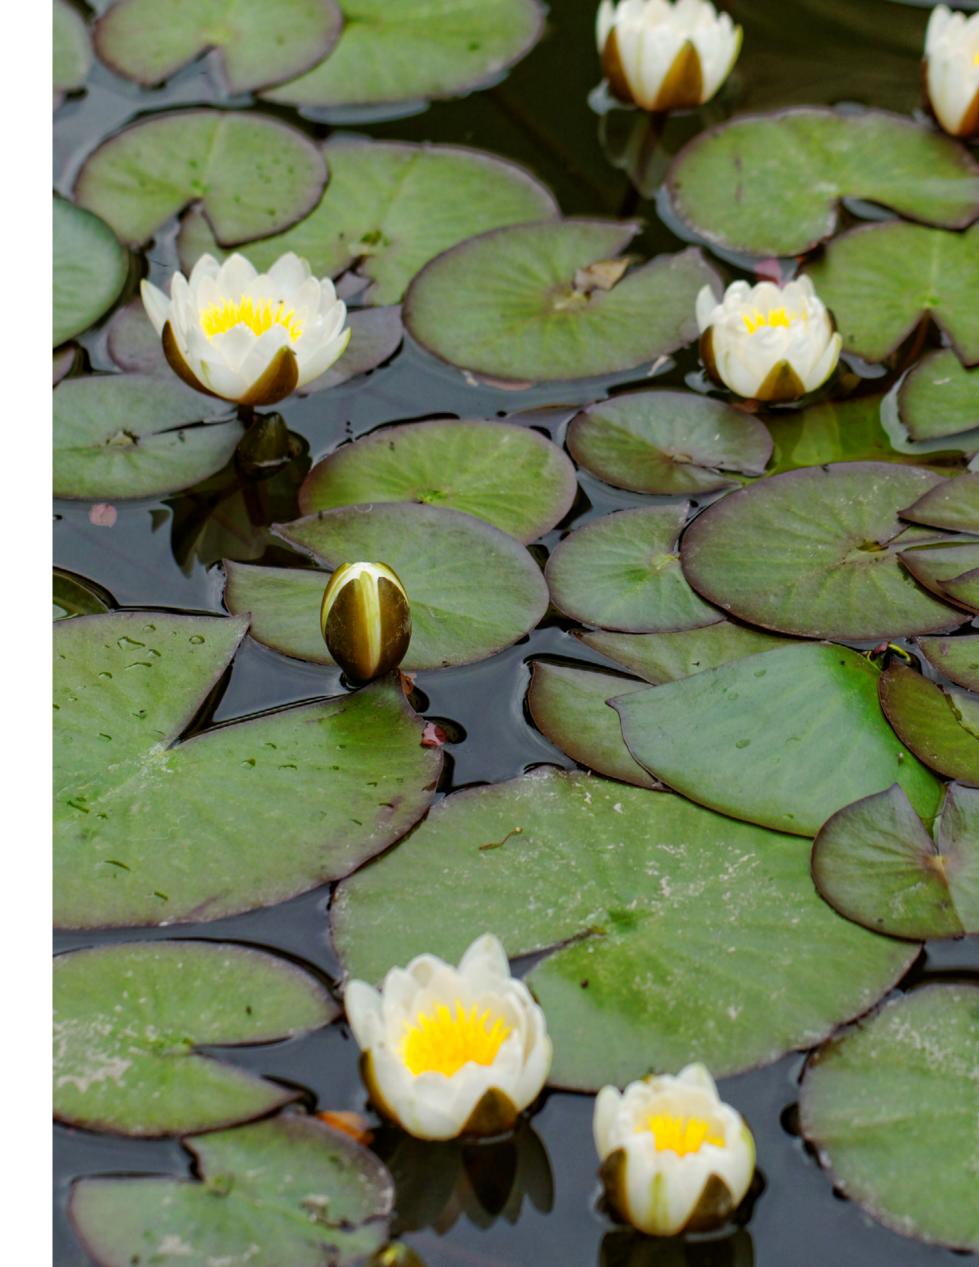

### NATURE DOESN'T GROW IN STRAIGHT LINES

Every project is a challenge. What is it being developed for? For whom? What are the requirements? How do you make it both functional and visually attractive? Lily combines the two and adds **natural elegance** to your design. With their unique shape, these grass pavers provide **excellent stability**, while at the same time creating a **visually attractive and inviting environment**. An instant upgrade.

Lily's pattern, which is unique in the world of grass pavers, takes its inspiration from the plant. Deer was guided by its shape and natural beauty to create a refined pattern that adds a touch of elegance and harmony to any outdoor space.

### Architecture

By bringing the delicate and graceful outlines of the lily leaf into contemporary design, we have integrated the plant's essence into a rough concrete surface. Lily's **timeless elegance** is perfect for a **wide range of design applications**.