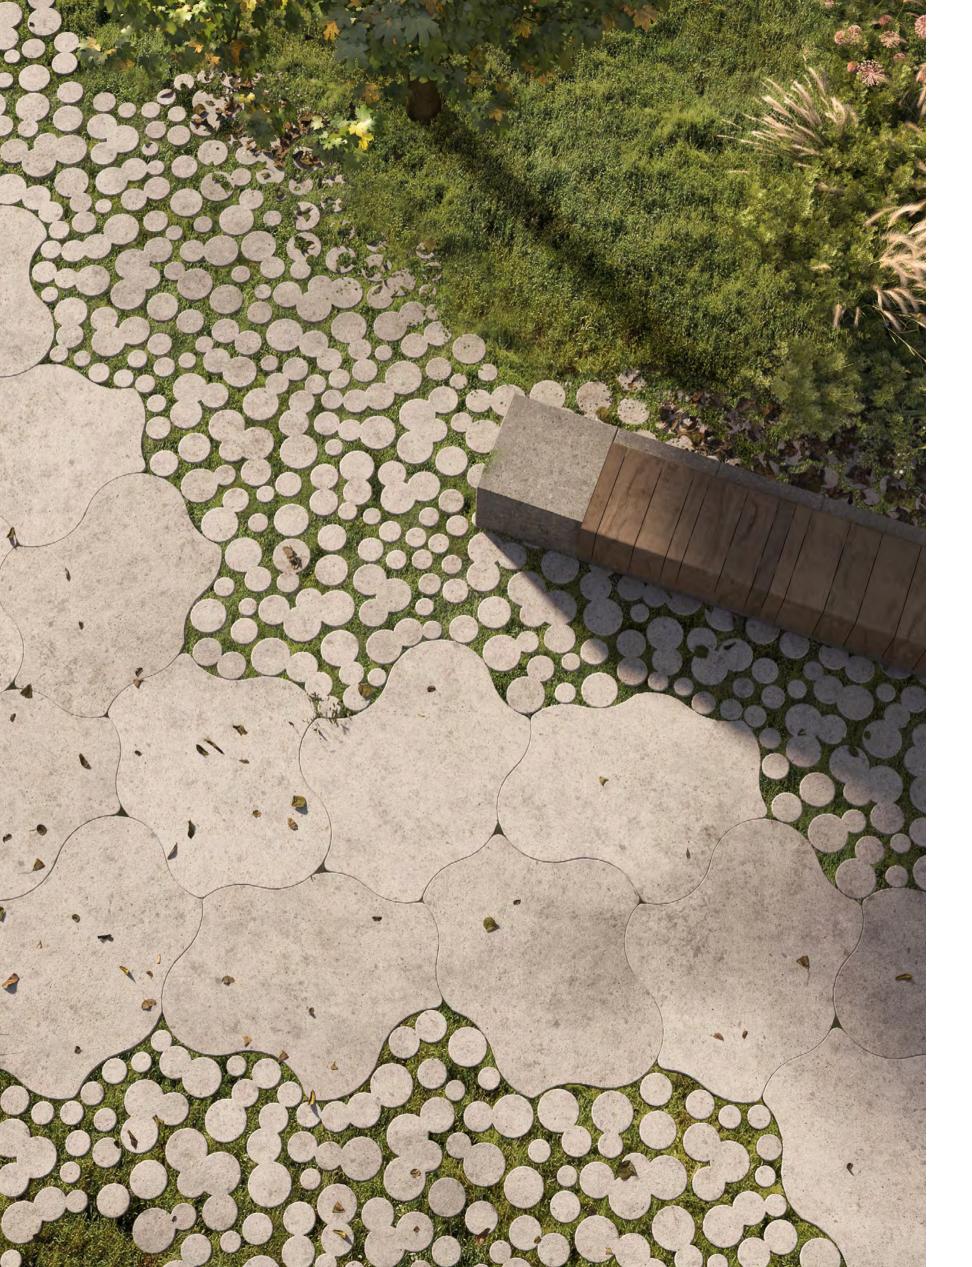

In an increasingly urbanised environment where the balance between concrete and nature has been disrupted, creating green spaces has become a priority. City parks, residential neighbourhoods and public infrastructure need a sustainable approach that both improves aesthetics and increases functionality. Lily, Straight and Crosshatch, the three patterns of the Organic line, bring natural shapes into the streetscape and give water-permeable surfacing a prominent place in contemporary design.

### Deer Organic

With 'Organic', Deer presents a line of permeable grass pavers with unique, organic forms. The various forms and patterns leave space for both imagination and innovation, and enable designers, architects and project owners to shape outdoor spaces sustainably and with unrivalled modularity.

### Choose your pattern

Architects and designers are today's visionaries, forever seeking new ways to shape the world around us. They are passionate about coming up with innovative designs that are **both functionally and aesthetically stunning** and that work. Organic's **dynamic patterns** allow you to **play** harmoniously **with the environment**, reconciling concrete with nature. Lily, Straight and Crosshatch each bring added value to your design in their own way, whatever the application.

## WHERE EVERY LINE MATTERS

Crosshatch is an ode to the vibrant, whimsical shapes that we find in nature. With its circular patterns, it lends a feeling of **movement and dynamism** to any outdoor space. Inspired by the organic forms and textures that we see around us, Crosshatch adds a sense of life and energy to landscape architecture.

### Architecture

The Crosshatch pattern is a bold and contemporary choice for grass pavers, designed to bring a **dynamic and up-to-the-minute aesthetic** to any landscape. With its interplay of **geometric forms**, Crosshatch creates an intriguing sense of volume resulting in a vibrant environment. Its alternation of large and small angular forms allows you to impart **an extra dimension to outdoor spaces**, to unique and eye-catching effect.