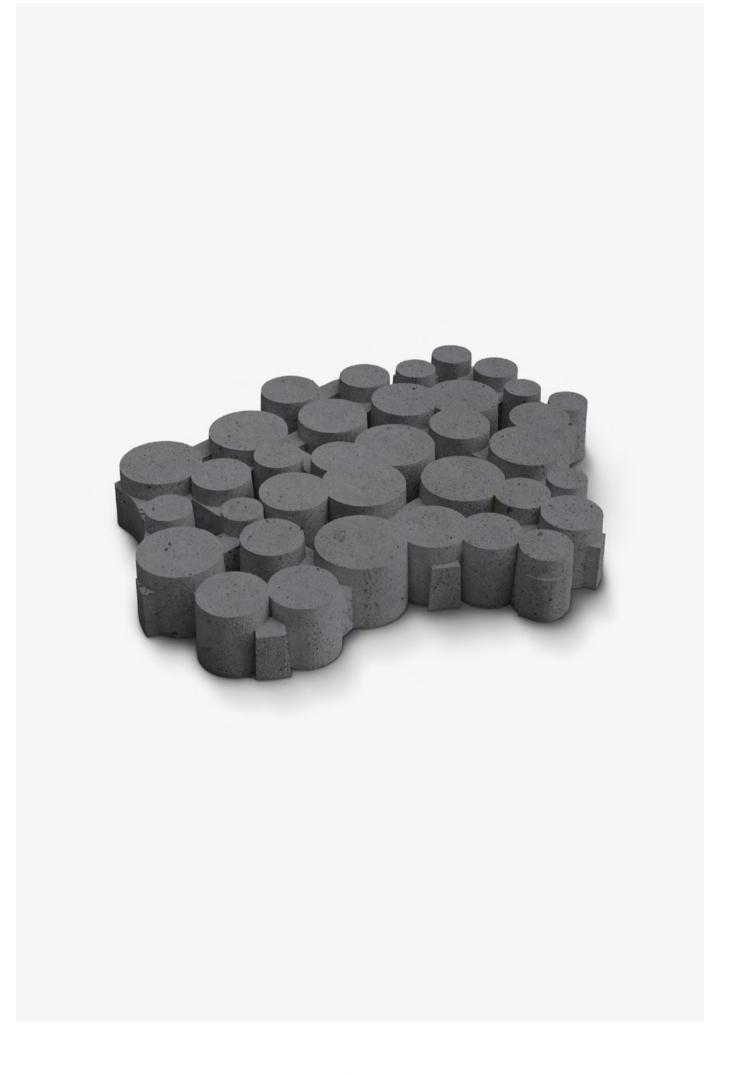

### Deer Organic

With 'Organic', Deer presents a line of permeable grass pavers with unique, organic forms. The various forms and patterns leave space for both imagination and innovation, and enable designers, architects and project owners to shape outdoor spaces sustainably and with unrivalled modularity.

### NATURE DOESN'T GROW IN STRAIGHT LINES

Every project is a challenge. What is it being developed for? For whom? What are the requirements? How do you make it both functional and visually attractive? Lily combines the two and adds **natural elegance** to your design. With their unique shape, these grass pavers provide **excellent stability**, while at the same time creating a **visually attractive and inviting environment**. An instant upgrade.

Lily's pattern, which is unique in the world of grass pavers, takes its inspiration from the plant. Deer was guided by its shape and natural beauty to create a refined pattern that adds a touch of elegance and harmony to any outdoor space.