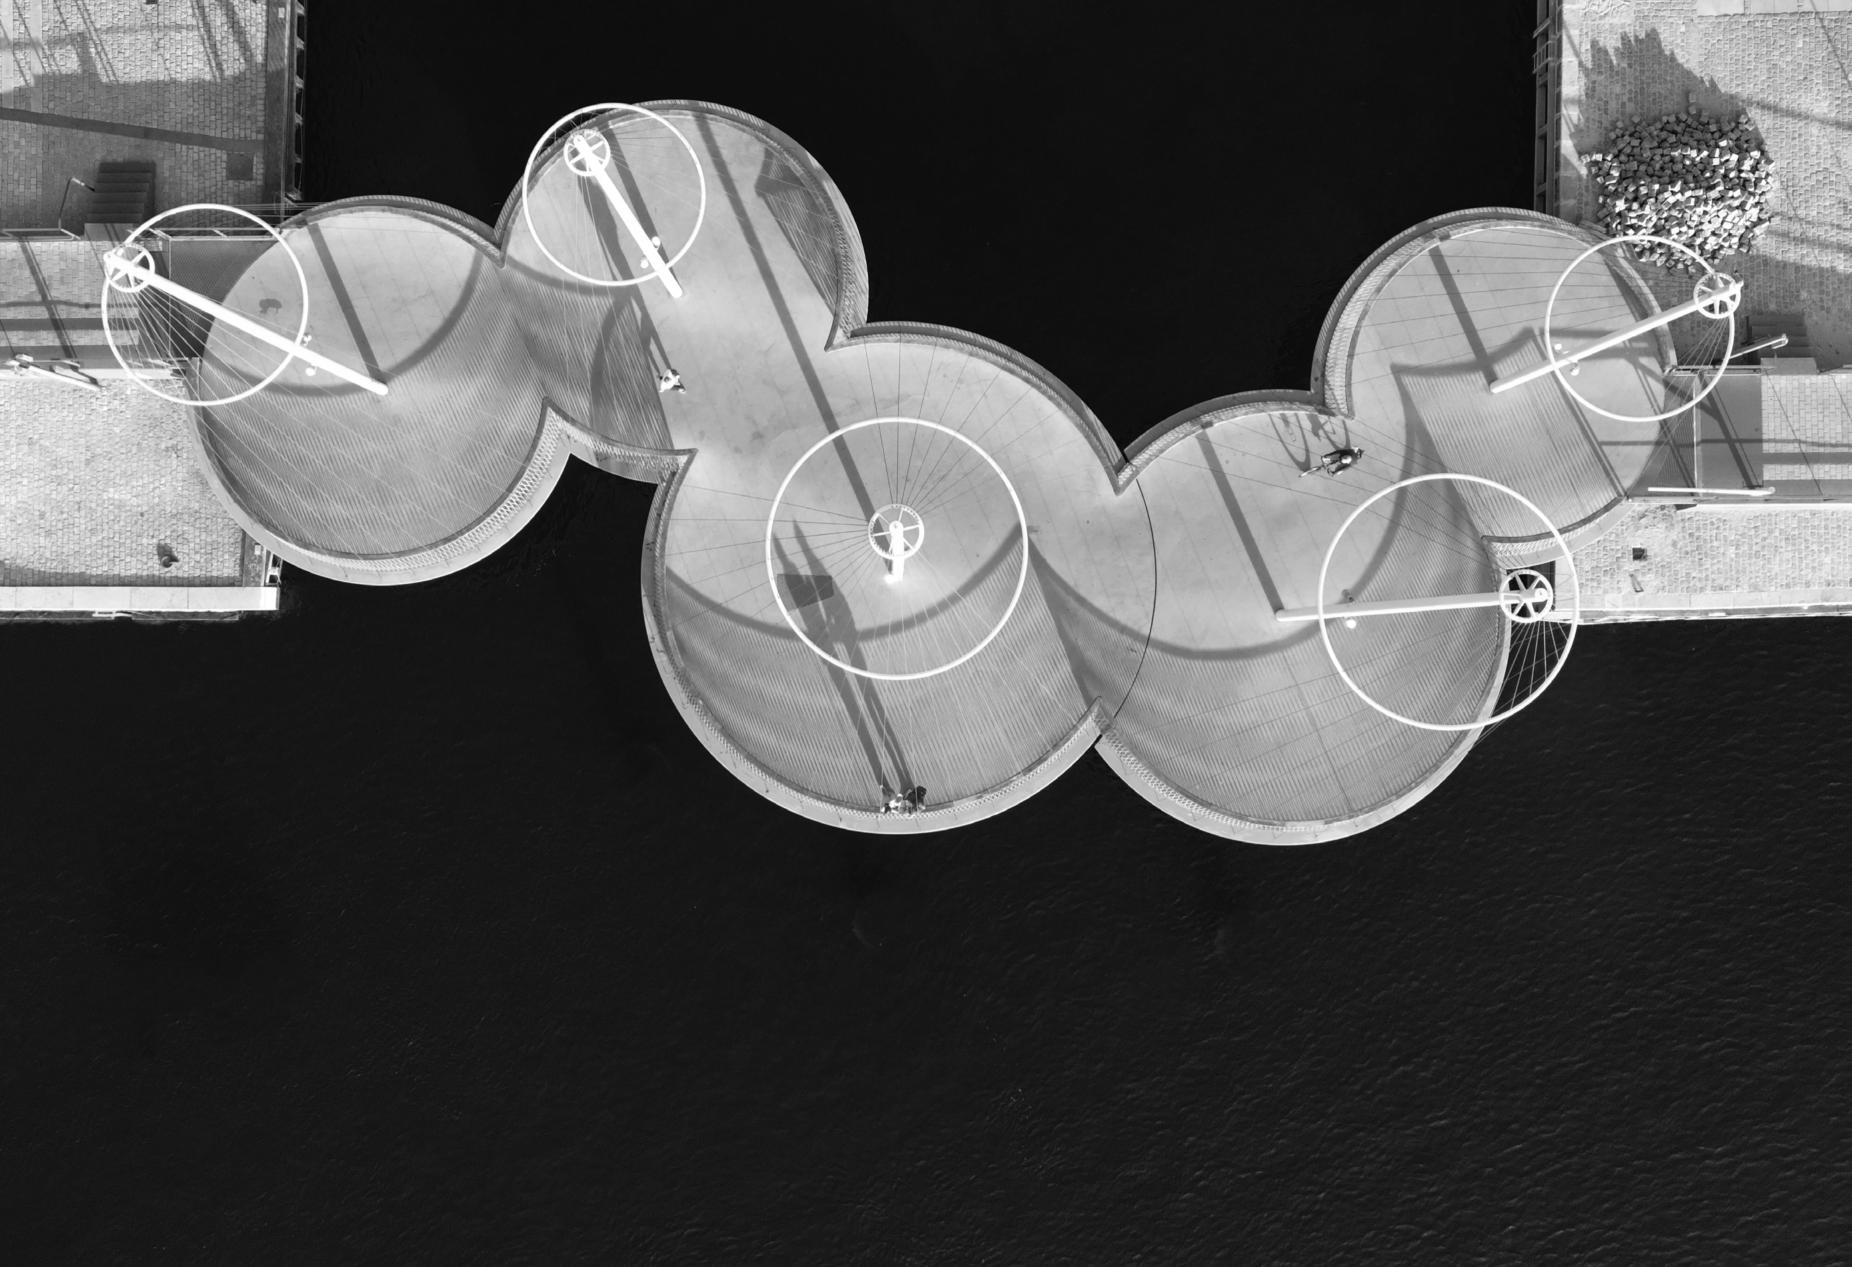

## WHERE EVERY LINE MATTERS

Crosshatch is an ode to the vibrant, whimsical shapes that we find in nature. With its circular patterns, it lends a feeling of **movement and dynamism** to any outdoor space. Inspired by the organic forms and textures that we see around us, Crosshatch adds a sense of life and energy to landscape architecture.

### CROSSHATCH

### Inspiration

With its **bold design**, the Crosshatch pattern adds an unmistakable element of style and sophistication to any outdoor setting, making it a popular choice for architects and designers seeking a unique and contemporary aesthetic. A source of inspiration for those who like to think **outside the box**.

### Architecture

The Crosshatch pattern is a bold and contemporary choice for grass pavers, designed to bring a **dynamic and up-to-the-minute aesthetic** to any landscape. With its interplay of **geometric forms**, Crosshatch creates an intriguing sense of volume resulting in a vibrant environment. Its alternation of large and small angular forms allows you to impart **an extra dimension to outdoor spaces**, to unique and eye-catching effect.