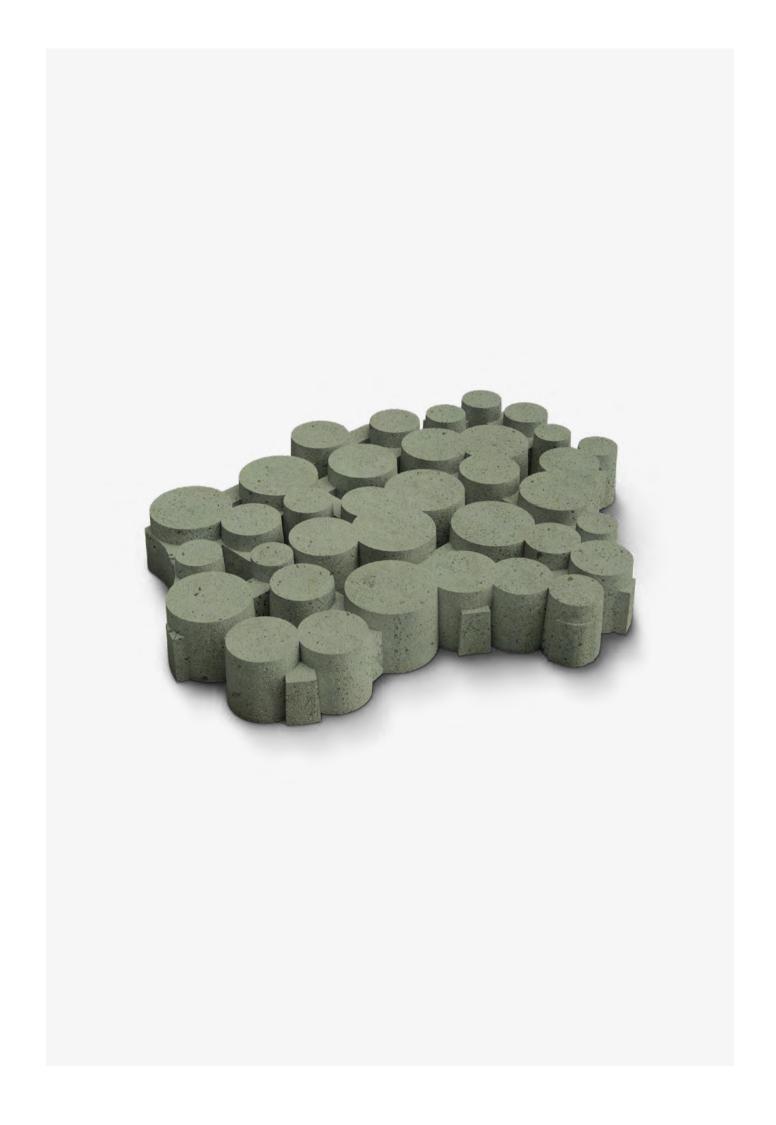

## WHERE EVERY LINE MATTERS

Crosshatch is an ode to the vibrant, whimsical shapes that we find in nature. With its circular patterns, it lends a feeling of **movement and dynamism** to any outdoor space. Inspired by the organic forms and textures that we see around us, Crosshatch adds a sense of life and energy to landscape architecture.

### Inspiration

With its **bold design**, the Crosshatch pattern adds an unmistakable element of style and sophistication to any outdoor setting, making it a popular choice for architects and designers seeking a unique and contemporary aesthetic. A source of inspiration for those who like to think **outside the box**.

### Architecture

The Crosshatch pattern is a bold and contemporary choice for grass pavers, designed to bring a **dynamic and up-to-the-minute aesthetic** to any landscape. With its interplay of **geometric forms**, Crosshatch creates an intriguing sense of volume resulting in a vibrant environment. Its alternation of large and small angular forms allows you to impart **an extra dimension to outdoor spaces**, to unique and eye-catching effect.